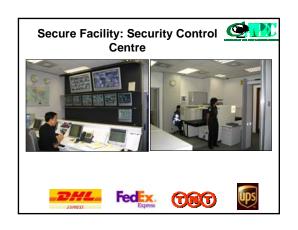

#### 10 Air Express Security Benefits

- 1. Track and Trace door to door
- 2. We see the shipper and the package
- 3. We have full custodial control
- 4. A record is kept of every transaction
- 5. Secure facilities and vehicles