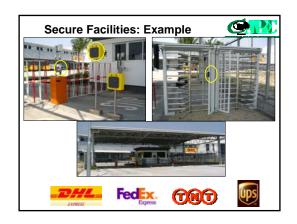

#### 10 Air Express Security Benefits

- 1. Track and Trace door to door
- 2. We see the shipper and the package
- 3. We have full custodial control
- 4. A record is kept of every transaction
- 5. Secure facilities and vehicles