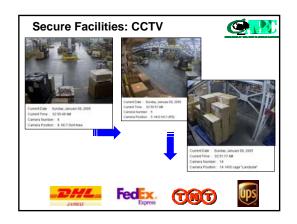

#### 10 Air Express Security Benefits

- 1. Track and Trace door to door
- 2. We see the shipper and the package
- 3. We have full custodial control
- 4. A record is kept of every transaction
- 5. Secure facilities and vehicles