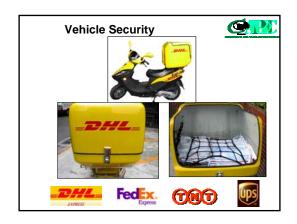

#### 10 Air Express Security Benefits

- 1. Track and Trace door to door
- 2. We see the shipper and the package
- 3. We have full custodial control
- 4. A record is kept of every transaction
- 5. Secure facilities and vehicles