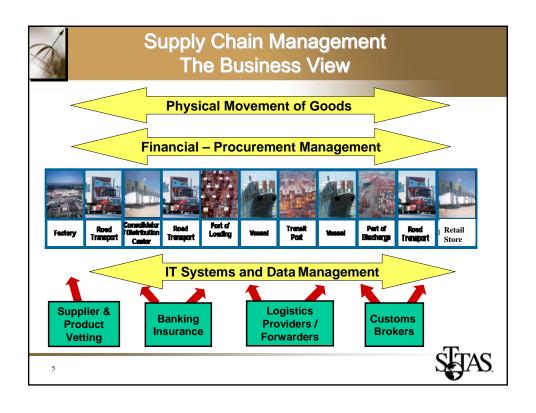

#### Why do you care?

- Supply chain efficiency = more competitive economy
- Delays = Increases costs and ties up capital
  - = Disrupts time to market
  - = Drop in customer satisfaction
- Import Product Safety critical to country and company image
- Paper = delays
- · Reliability of supply chain
- Investment in infrastructure and information technology