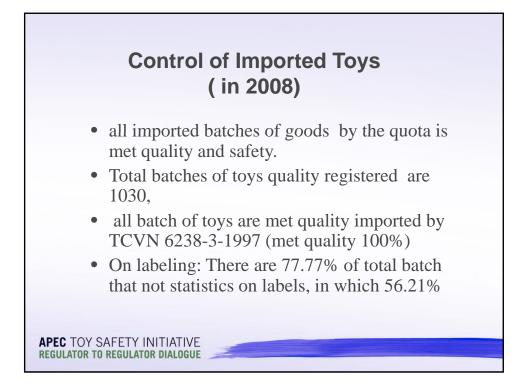

2009/SOM2/SCSC/WKSP3/012

## **Quality Management of Toys in Viet Nam**

Submitted by: Viet Nam



APEC Regulator Dialogue on Toy Safety Singapore 1-2 August 2009























| III. Some solution to enhance<br>quality management of toys                                                                                                                               |
|-------------------------------------------------------------------------------------------------------------------------------------------------------------------------------------------|
| <ol> <li>On the Standards, Technical regulation:</li> <li>Promulgation of Technical regulation on safety of toys</li> <li>Final Draft QCVN 3 : 2009/BKHCN : National Technical</li> </ol> |
| Regulation on safety OF TOYS:                                                                                                                                                             |
| <ul> <li>Listed CABs: Both Testi