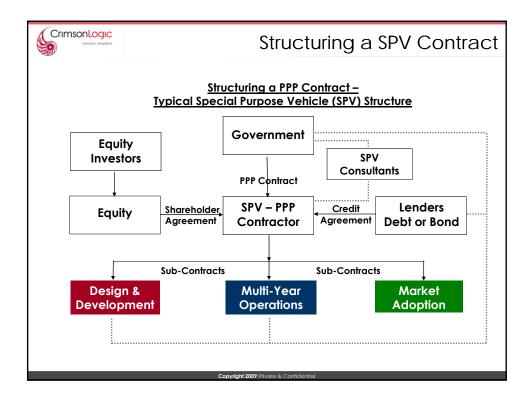

| Importer<br>Exporter                                       | Y                     | Y<br>Y                 |  |  |
| AEO Application<br>OGA Permit Application                                                                           | Importer<br>Customs Clearing Agent                         | Y                     | Y<br>Y                 |  |  |
| Temporary Import Application<br>Passenger Cargo Customs Declaration                                                 | Customs Clearing Agent<br>Passenger                        | Y<br>Y                | Y<br>Y                 |  |  |



5.52%

10.22%

Copyright 2009 Private & 0

√

Transit Approval

Passenger Cargo Declaration

Service Bureau Surcharge