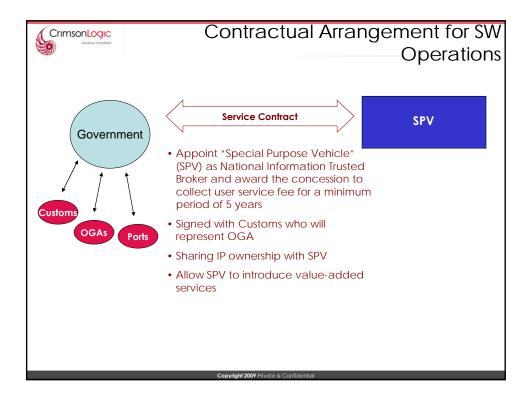

| Importer<br>Exporter                                       | Y                     | Y<br>Y                 |  |  |
| AEO Application<br>OGA Permit Application                                                                           | Importer<br>Customs Clearing Agent                         | Y                     | Y<br>Y                 |  |  |
| Temporary Import Application<br>Passenger Cargo Customs Declaration                                                 | Customs Clearing Agent<br>Passenger                        | Y<br>Y                | Y<br>Y                 |  |  |



5.52%

10.22%

Copyright 2009 Private & 0

√

Transit Approval

Passenger Cargo Declaration

Service Bureau Surcharge