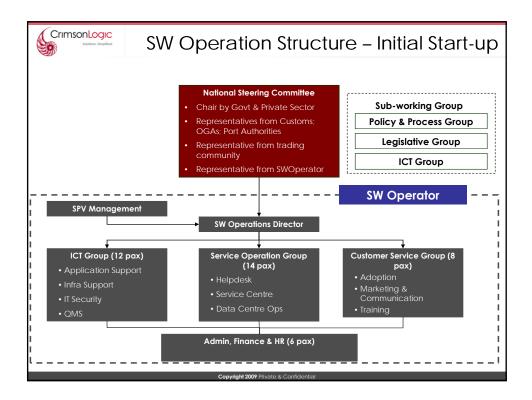

| Importer<br>Exporter                                       | Y                     | Y<br>Y                 |  |  |
| AEO Application<br>OGA Permit Application                                                                           | Importer<br>Customs Clearing Agent                         | Y                     | Y<br>Y                 |  |  |
| Temporary Import Application<br>Passenger Cargo Customs Declaration                                                 | Customs Clearing Agent<br>Passenger                        | Y<br>Y                | Y<br>Y                 |  |  |



5.52%

10.22%

Copyright 2009 Private & 0

√

Transit Approval

Passenger Cargo Declaration

Service Bureau Surcharge