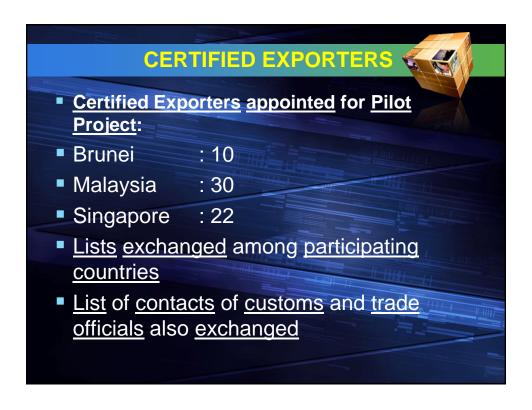

# Adopt <u>dual regime</u> during <u>Pilot Project</u> Stage:

- i. Conventional Certification System; and
- ii. Self-Certification for exporters who are manufacturers and appointed as Certified Exporters