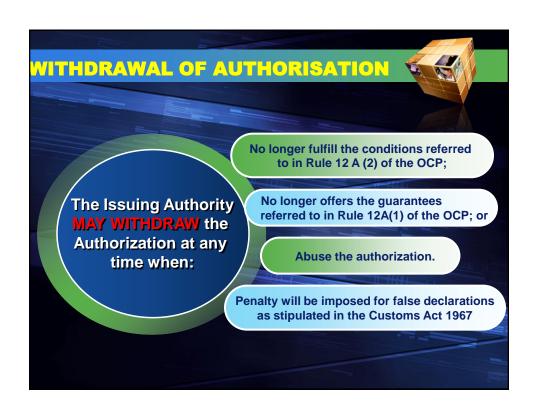

#### RETROACTIVE CHECK

The importing Member State may request the competent authority of the exporting Member State to conduct a retroactive check at random and/or when reasonable doubt as to authenticity of the document or as to the accuracy of the information regarding the true origin of the goods in question or of certain parts thereof.