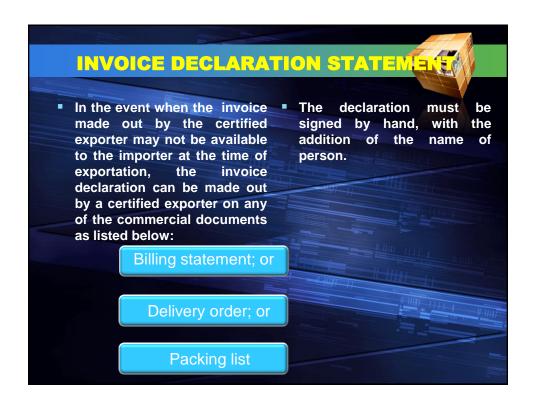

## **SELF-CERTIFICATION**

Self-Certification is a system which enables the Certified exporter to make out an invoice Declaration for the export of goods

The information in the invoice declaration is less than what appears in ATIGA Form D

It will gradually replace the conventional ATIGA Form D which is currently being issued by the Issuing Authority i.e. MITI

A separate OCP has been formulated for the purposes of the Pilot Project