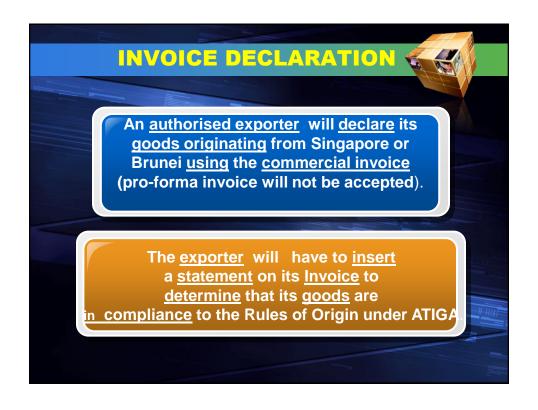

## **SELF-CERTIFICATION**

Self-Certification is a system which enables the Certified exporter to make out an invoice Declaration for the export of goods

The information in the invoice declaration is less than what appears in ATIGA Form D

It will gradually replace the conventional ATIGA Form D which is currently being issued by the Issuing Authority i.e. MITI

A separate OCP has been formulated for the purposes of the Pilot Project