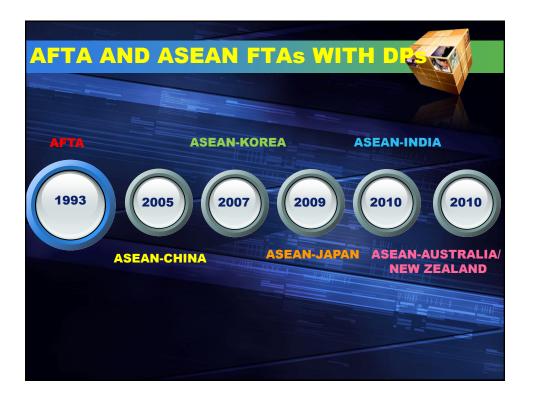

# BACKGROUND-ASEAN SELF-CERTIFICATION SCHEME

The 22<sup>nd</sup>. AFTA Council in 2008, tasked officials to:

- <u>facilitate</u> the <u>trade</u> of <u>ASEAN</u> <u>originating</u>
   <u>products</u> in the region; <u>and</u>
- <u>formulate</u> a <u>mechanism</u> such as <u>self-certification</u> which will <u>allow</u> <u>ASEAN-originating products</u> to <u>move freely within</u> the <u>region without</u> the <u>requirements</u> of presenting <u>supporting documents</u> for each <u>consignment</u>.