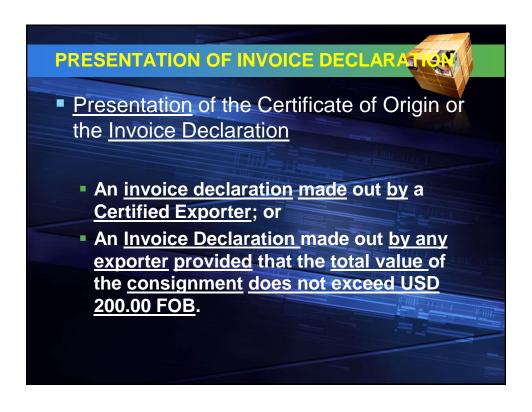

## **SELF-CERTIFICATION**

Self-Certification is a system which enables the Certified exporter to make out an invoice Declaration for the export of goods

The information in the invoice declaration is less than what appears in ATIGA Form D

It will gradually replace the conventional ATIGA Form D which is currently being issued by the Issuing Authority i.e. MITI

A separate OCP has been formulated for the purposes of the Pilot Project