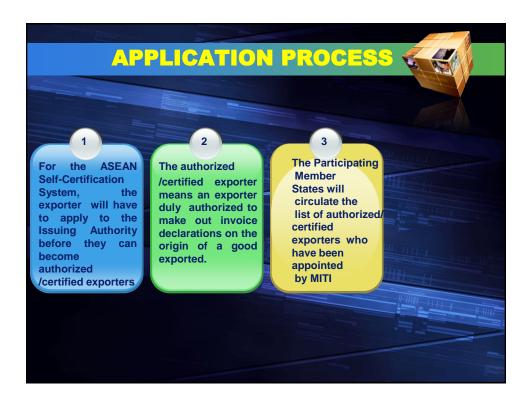

It will gradually replace the conventional ATIGA Form D which is currently being issued by the Issuing Authority i.e. MITI

A separate OCP has been formulated for the purposes of the Pilot Project

# Adopt <u>dual regime</u> during <u>Pilot Project</u> Stage:

- i. Conventional Certification System; and
- ii. Self-Certification for exporters who are manufacturers and appointed as Certified Exporters