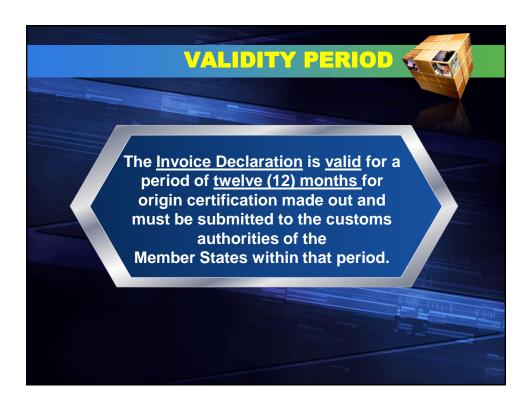

## **SELF-CERTIFICATION**

Self-Certification is a system which enables the Certified exporter to make out an invoice Declaration for the export of goods

The information in the invoice declaration is less than what appears in ATIGA Form D

It will gradually replace the conventional ATIGA Form D which is currently being issued by the Issuing Authority i.e. MITI

A separate OCP has been formulated for the purposes of the Pilot Project