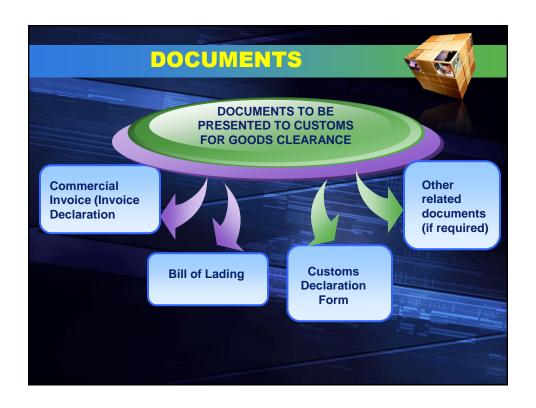

## **SELF-CERTIFICATION**

Self-Certification is a system which enables the Certified exporter to make out an invoice Declaration for the export of goods

The information in the invoice declaration is less than what appears in ATIGA Form D