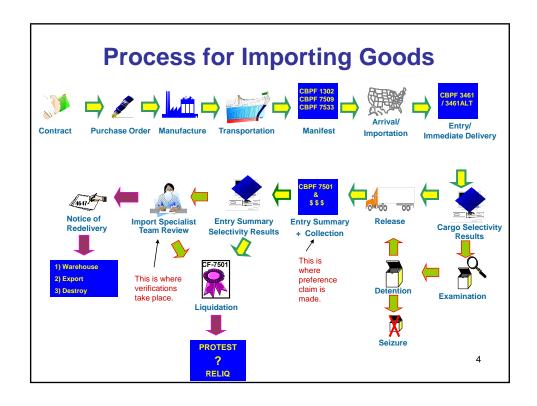

# U.S. Importer-Based Self-Certification System

- Importer-based Certification
- Process for Importing Goods
- Verification of Trade Preference Claims
- Record Keeping Requirements
- Importer Certification/Declaration
- Supporting Documentation
- Technological Support Requirements