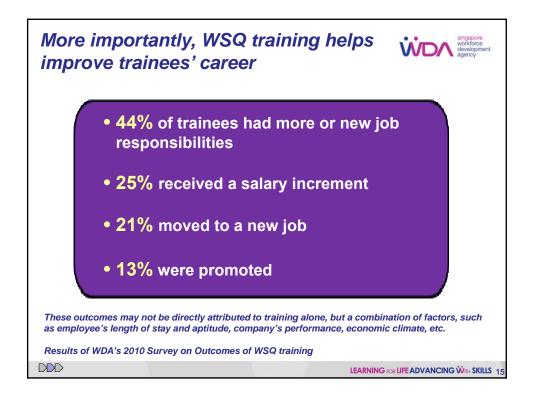

| 0.849                                                       | 79.8                                           | 9.5                                           | 15.0                                                           | 37,036                                                             | 9                                             | 0.859                          |
| 26 United Mingdom<br>27 Singapore       | 0.849                                                       | 19.8                                           | 8.8                                           | 14.4 %                                                         | 48.893                                                             | -0                                            | 0.850                          |