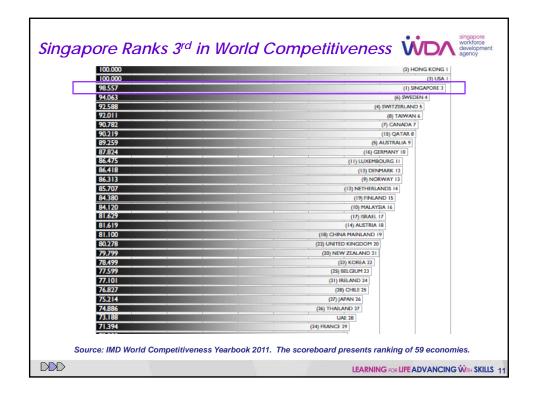

## Overview of Singapore Workforce Development Agency (WDA)

Submitted by: Singapore

Residential Training Workshop on Structural Reform Singapore 10-12 August 2011

| Di rank                                 | Human Development<br>Index (HDI) value <sup>3</sup><br>2010 | Life expectancy<br>at birth<br>(years)<br>2010 | Mean years<br>of schooling<br>(years)<br>2010 | Expected years<br>of schooling<br>(years)<br>2010 <sup>9</sup> | Gross national income<br>(GNI) per capita<br>(PPP 2008 \$)<br>2010 | GNI per capita rank<br>minus HDI rank<br>2010 | Nonincome<br>HDI value<br>2010 |
|-----------------------------------------|-------------------------------------------------------------|------------------------------------------------|-----------------------------------------------|----------------------------------------------------------------|--------------------------------------------------------------------|-----------------------------------------------|--------------------------------|
| 91 rank                                 |                                                             |                                                |                                               |                                                                |                                                                    |                                               |                                |
|                                         | 2010                                                        | 2010                                           | 2010                                          | 2010                                                           | 2010                                                               | 2010                                          | 2010                           |
| RY HIGH HUMAN DEVELOPMENT               |                                                             |                                                |                                               |                                                                |                                                                    |                                               |                                |
| 1 Norway                                | 0.938                                                       | 81.0                                           | 12.6                                          | 17.3                                                           | 58,810                                                             | 2                                             | 0.954                          |
| 2 Australia                             | 0.937                                                       | 81.9                                           | 12.0                                          | 20.5                                                           | 38,692                                                             | 11                                            | 0.989                          |
| 3 New Zealand                           | 0.907                                                       | 80.6                                           | 12.5                                          | 19.7                                                           | 25,438                                                             | 30                                            | 0.979                          |
| 4 United States                         | 0.902                                                       | 79.6                                           | 12.4                                          | 15.7                                                           | 47,094                                                             | 5                                             | 0.917                          |
| S Ireland                               | 0.895                                                       | 80.3                                           | 11.6                                          | 17.9                                                           | 33,078                                                             | 20                                            | 0.936                          |
| 6 Liechterstein                         | 0.891                                                       | 79.6 ¢                                         | 10.3 4                                        | 14.8                                                           | 81,011 e.f                                                         | -5                                            | 0.861                          |
| 7 Netherlands                           | 0.890                                                       | 80.3                                           | 11.2                                          | 16.7                                                           | 40,658                                                             | 4                                             | 0.911                          |
| 8 Canada                                | 0.888                                                       | 81.0                                           | 11.5                                          | 16.0                                                           | 38,668                                                             | 6                                             | 0.913                          |
| 9 Sweden                                | 0.885                                                       | 81.3                                           | 11.6                                          | 15.6                                                           | 36,936                                                             | 8                                             | 0.911                          |
| 10 Germany                              | 0.885                                                       | 80.2                                           | 12.2                                          | 15.6                                                           | 35,308                                                             | 9                                             | 0.915                          |
| 11 Japan                                | 0.884                                                       | 83.2                                           | 11.5                                          | 15.1                                                           | 34,692                                                             | 11                                            | 0.915                          |
| 12 Korea, Republic of 9                 | 0.877                                                       | 79.8                                           | 11.6                                          | 16.8                                                           | 29,518                                                             | 16                                            | 0.918                          |
| 13 Switzerland                          | 0.874                                                       | 82.2                                           | 10.3                                          | 15.5                                                           | 39,849                                                             | -1                                            | 0.889                          |
| 14 France                               | 0.872                                                       | 81.6                                           | 10.4                                          | 16.1                                                           | 34,341                                                             | 9                                             | 0.898                          |
| 15 Israel                               | 0.872                                                       | 81.2                                           | 11.9                                          | 15.6                                                           | 27,831                                                             | 14                                            | 0.916                          |
| 16 Finland                              | 0.871                                                       | 80.1                                           | 10.3                                          | 17.1                                                           | 33,872                                                             | 8                                             | 0.897                          |
| 17 Iceland                              | 0.869                                                       | 82.1                                           | 10.4                                          | 18.2                                                           | 22,917                                                             | 20                                            | 0.928                          |
| 18 Belgium                              | 0.867                                                       | 80.3                                           | 10.6                                          | 15.9                                                           | 34,873                                                             | 3                                             | 0.888                          |
| 19 Denmark                              | 0.866                                                       | 78.7                                           | 10.3                                          | 16.9                                                           | 36,404                                                             | -1                                            | 0.883                          |
| 20 Spain<br>21 Hong Kong, China (SAR)   | 0.863                                                       | 81.3                                           | 10.4                                          | 16.4                                                           | 29,661<br>45,090                                                   | 6                                             | 0.897                          |
| 21 Hong Kong, Crima (SRIV)<br>22 Greece |                                                             | 825                                            | 10.5                                          | 15.8                                                           |                                                                    | -11                                           |                                |
|                                         | 0.855                                                       | 79.7<br>81.4                                   | 9.7                                           | 16.3                                                           | 27,580                                                             | 8                                             | 0.890                          |
| 23 Italy<br>24 Luxembourg               | 0.852                                                       | 79.9                                           | 9.7                                           | 10.3                                                           | 29,619<br>51,109                                                   | -18                                           | 0.836                          |
| 25 Austria                              | 0.851                                                       | 80.4                                           | 9.8                                           | 15.0                                                           | 37,056                                                             | -10                                           | 0.859                          |
| 25 Aubina<br>26 United Kingdom          | 0.849                                                       | 79.8                                           | 9.5                                           | 15.0                                                           | 37,036                                                             | 9                                             | 0.859                          |
| 26 United Mingdom<br>27 Singapore       | 0.849                                                       | 19.8                                           | 8.8                                           | 14.4 %                                                         | 48.893                                                             | -0                                            | 0.850                          |