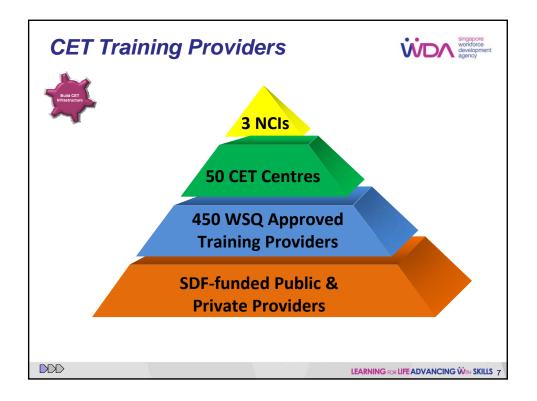

## Overview of Singapore Workforce Development Agency (WDA)

Submitted by: Singapore

Residential Training Workshop on Structural Reform Singapore 10-12 August 2011

| Di rank                                 | Human Development<br>Index (HDI) value <sup>3</sup><br>2010 | Life expectancy<br>at birth<br>(years)<br>2010 | Mean years<br>of schooling<br>(years)<br>2010 | Expected years<br>of schooling<br>(years)<br>2010 <sup>9</sup> | Gross national income<br>(GNI) per capita<br>(PPP 2008 \$)<br>2010 | GNI per capita rank<br>minus HDI rank<br>2010 | Nonincome<br>HDI value<br>2010 |
|-----------------------------------------|-------------------------------------------------------------|------------------------------------------------|-----------------------------------------------|----------------------------------------------------------------|--------------------------------------------------------------------|-----------------------------------------------|--------------------------------|
| 91 rank                                 |                                                             |                                                |                                               |                                                                |                                                                    |                                               |                                |
|                                         | 2010                                                        | 2010                                           | 2010                                          | 2010                                                           | 2010                                                               | 2010                                          | 2010                           |
| RY HIGH HUMAN DEVELOPMENT               |                                                             |                                                |                                               |                                                                |                                                                    |                                               |                                |
| 1 Norway                                | 0.938                                                       | 81.0                                           | 12.6                                          | 17.3                                                           | 58,810                                                             | 2                                             | 0.954                          |
| 2 Australia                             | 0.937                                                       | 81.9                                           | 12.0                                          | 20.5                                                           | 38,692                                                             | 11                                            | 0.989                          |
| 3 New Zealand                           | 0.907                                                       | 80.6                                           | 12.5                                          | 19.7                                                           | 25,438                                                             | 30                                            | 0.979                          |
| 4 United States                         | 0.902                                                       | 79.6                                           | 12.4                                          | 15.7                                                           | 47,094                                                             | 5                                             | 0.917                          |
| S Ireland                               | 0.895                                                       | 80.3                                           | 11.6                                          | 17.9                                                           | 33,078                                                             | 20                                            | 0.936                          |
| 6 Liechterstein                         | 0.891                                                       | 79.6 ¢                                         | 10.3 4                                        | 14.8                                                           | 81,011 e.f                                                         | -5                                            | 0.861                          |
| 7 Netherlands                           | 0.890                                                       | 80.3                                           | 11.2                                          | 16.7                                                           | 40,658                                                             | 4                                             | 0.911                          |
| 8 Canada                                | 0.888                                                       | 81.0                                           | 11.5                                          | 16.0                                                           | 38,668                                                             | 6                                             | 0.913                          |
| 9 Sweden                                | 0.885                                                       | 81.3                                           | 11.6                                          | 15.6                                                           | 36,936                                                             | 8                                             | 0.911                          |
| 10 Germany                              | 0.885                                                       | 80.2                                           | 12.2                                          | 15.6                                                           | 35,308                                                             | 9                                             | 0.915                          |
| 11 Japan                                | 0.884                                                       | 83.2                                           | 11.5                                          | 15.1                                                           | 34,692                                                             | 11                                            | 0.915                          |
| 12 Korea, Republic of 9                 | 0.877                                                       | 79.8                                           | 11.6                                          | 16.8                                                           | 29,518                                                             | 16                                            | 0.918                          |
| 13 Switzerland                          | 0.874                                                       | 82.2                                           | 10.3                                          | 15.5                                                           | 39,849                                                             | -1                                            | 0.889                          |
| 14 France                               | 0.872                                                       | 81.6                                           | 10.4                                          | 16.1                                                           | 34,341                                                             | 9                                             | 0.898                          |
| 15 Israel                               | 0.872                                                       | 81.2                                           | 11.9                                          | 15.6                                                           | 27,831                                                             | 14                                            | 0.916                          |
| 16 Finland                              | 0.871                                                       | 80.1                                           | 10.3                                          | 17.1                                                           | 33,872                                                             | 8                                             | 0.897                          |
| 17 Iceland                              | 0.869                                                       | 82.1                                           | 10.4                                          | 18.2                                                           | 22,917                                                             | 20                                            | 0.928                          |
| 18 Belgium                              | 0.867                                                       | 80.3                                           | 10.6                                          | 15.9                                                           | 34,873                                                             | 3                                             | 0.888                          |
| 19 Denmark                              | 0.866                                                       | 78.7                                           | 10.3                                          | 16.9                                                           | 36,404                                                             | -1                                            | 0.883                          |
| 20 Spain<br>21 Hong Kong, China (SAR)   | 0.863                                                       | 81.3                                           | 10.4                                          | 16.4                                                           | 29,661<br>45,090                                                   | 6                                             | 0.897                          |
| 21 Hong Kong, Crima (SRIV)<br>22 Greece |                                                             | 825                                            | 10.5                                          | 15.8                                                           |                                                                    | -11                                           |                                |
|                                         | 0.855                                                       | 79.7<br>81.4                                   | 9.7                                           | 16.3                                                           | 27,580                                                             | 8                                             | 0.890                          |
| 23 Italy<br>24 Luxembourg               | 0.852                                                       | 79.9                                           | 9.7                                           | 10.3                                                           | 29,619<br>51,109                                                   | -18                                           | 0.836                          |
| 25 Austria                              | 0.851                                                       | 80.4                                           | 9.8                                           | 15.0                                                           | 37,056                                                             | -10                                           | 0.859                          |
| 25 Aubina<br>26 United Kingdom          | 0.849                                                       | 79.8                                           | 9.5                                           | 15.0                                                           | 37,036                                                             | 9                                             | 0.859                          |
| 26 United Mingdom<br>27 Singapore       | 0.849                                                       | 19.8                                           | 8.8                                           | 14.4 %                                                         | 48.893                                                             | -0                                            | 0.850                          |