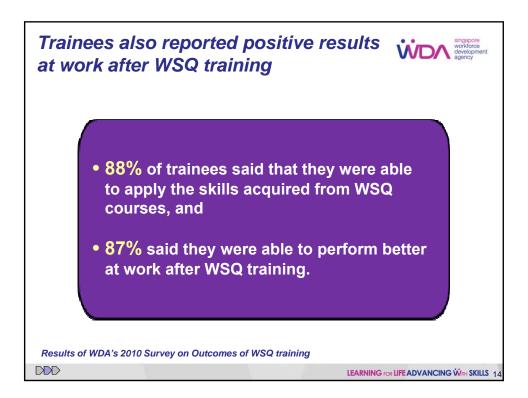

| 0.849                                                       | 79.8                                           | 9.5                                           | 15.0                                                           | 37,036                                                             | 9                                             | 0.859                          |
| 26 United Mingdom<br>27 Singapore       | 0.849                                                       | 19.8                                           | 8.8                                           | 14.4 %                                                         | 48.893                                                             | -0                                            | 0.850                          |