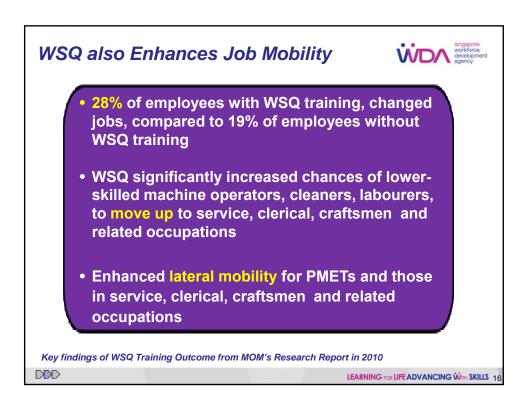

0.849                                                       | 79.8                                           | 9.5                                           | 15.0                                                           | 37,036                                                             | 9                                             | 0.859                          |
| 26 United Mingdom<br>27 Singapore       | 0.849                                                       | 19.8                                           | 8.8                                           | 14.4 %                                                         | 48.893                                                             | -0                                            | 0.850                          |