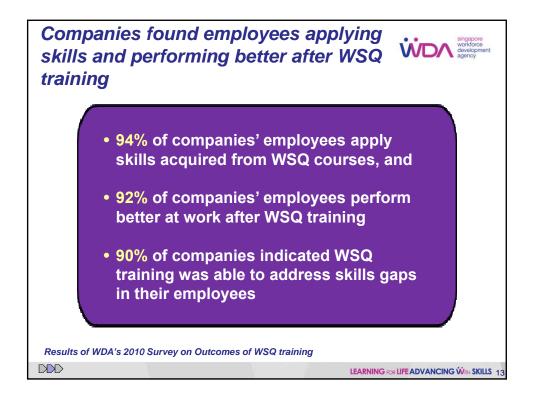

## Overview of Singapore Workforce Development Agency (WDA)

Submitted by: Singapore

Residential Training Workshop on Structural Reform Singapore 10-12 August 2011

| Di rank                                 | Human Development<br>Index (HDI) value <sup>3</sup><br>2010 | Life expectancy<br>at birth<br>(years)<br>2010 | Mean years<br>of schooling<br>(years)<br>2010 | Expected years<br>of schooling<br>(years)<br>2010 <sup>9</sup> | Gross national income<br>(GNI) per capita<br>(PPP 2008 \$)<br>2010 | GNI per capita rank<br>minus HDI rank<br>2010 | Nonincome<br>HDI value<br>2010 |
|-----------------------------------------|-------------------------------------------------------------|------------------------------------------------|-----------------------------------------------|----------------------------------------------------------------|--------------------------------------------------------------------|-----------------------------------------------|--------------------------------|
| 91 rank                                 |                                                             |                                                |                                               |                                                                |                                                                    |                                               |                                |
|                                         | 2010                                                        | 2010                                           | 2010                                          | 2010                                                           | 2010                                                               | 2010                                          | 2010                           |
| RY HIGH HUMAN DEVELOPMENT               |                                                             |                                                |                                               |                                                                |                                                                    |                                               |                                |
| 1 Norway                                | 0.938                                                       | 81.0                                           | 12.6                                          | 17.3                                                           | 58,810                                                             | 2                                             | 0.954                          |
| 2 Australia                             | 0.937                                                       | 81.9                                           | 12.0                                          | 20.5                                                           | 38,692                                                             | 11                                            | 0.989                          |
| 3 New Zealand                           | 0.907                                                       | 80.6                                           | 12.5                                          | 19.7                                                           | 25,438                                                             | 30                                            | 0.979                          |
| 4 United States                         | 0.902                                                       | 79.6                                           | 12.4                                          | 15.7                                                           | 47,094                                                             | 5                                             | 0.917                          |
| S Ireland                               | 0.895                                                       | 80.3                                           | 11.6                                          | 17.9                                                           | 33,078                                                             | 20                                            | 0.936                          |
| 6 Liechterstein                         | 0.891                                                       | 79.6 ¢                                         | 10.3 4                                        | 14.8                                                           | 81,011 e.f                                                         | -5                                            | 0.861                          |
| 7 Netherlands                           | 0.890                                                       | 80.3                                           | 11.2                                          | 16.7                                                           | 40,658                                                             | 4                                             | 0.911                          |
| 8 Canada                                | 0.888                                                       | 81.0                                           | 11.5                                          | 16.0                                                           | 38,668                                                             | 6                                             | 0.913                          |
| 9 Sweden                                | 0.885                                                       | 81.3                                           | 11.6                                          | 15.6                                                           | 36,936                                                             | 8                                             | 0.911                          |
| 10 Germany                              | 0.885                                                       | 80.2                                           | 12.2                                          | 15.6                                                           | 35,308                                                             | 9                                             | 0.915                          |
| 11 Japan                                | 0.884                                                       | 83.2                                           | 11.5                                          | 15.1                                                           | 34,692                                                             | 11                                            | 0.915                          |
| 12 Korea, Republic of 9                 | 0.877                                                       | 79.8                                           | 11.6                                          | 16.8                                                           | 29,518                                                             | 16                                            | 0.918                          |
| 13 Switzerland                          | 0.874                                                       | 82.2                                           | 10.3                                          | 15.5                                                           | 39,849                                                             | -1                                            | 0.889                          |
| 14 France                               | 0.872                                                       | 81.6                                           | 10.4                                          | 16.1                                                           | 34,341                                                             | 9                                             | 0.898                          |
| 15 Israel                               | 0.872                                                       | 81.2                                           | 11.9                                          | 15.6                                                           | 27,831                                                             | 14                                            | 0.916                          |
| 16 Finland                              | 0.871                                                       | 80.1                                           | 10.3                                          | 17.1                                                           | 33,872                                                             | 8                                             | 0.897                          |
| 17 Iceland                              | 0.869                                                       | 82.1                                           | 10.4                                          | 18.2                                                           | 22,917                                                             | 20                                            | 0.928                          |
| 18 Belgium                              | 0.867                                                       | 80.3                                           | 10.6                                          | 15.9                                                           | 34,873                                                             | 3                                             | 0.888                          |
| 19 Denmark                              | 0.866                                                       | 78.7                                           | 10.3                                          | 16.9                                                           | 36,404                                                             | -1                                            | 0.883                          |
| 20 Spain<br>21 Hong Kong, China (SAR)   | 0.863                                                       | 81.3                                           | 10.4                                          | 16.4                                                           | 29,661<br>45,090                                                   | 6                                             | 0.897                          |
| 21 Hong Kong, Crima (SRIV)<br>22 Greece |                                                             | 825                                            | 10.5                                          | 15.8                                                           |                                                                    | -11                                           |                                |
|                                         | 0.855                                                       | 79.7<br>81.4                                   | 9.7                                           | 16.3                                                           | 27,580                                                             | 8                                             | 0.890                          |
| 23 Italy<br>24 Luxembourg               | 0.852                                                       | 79.9                                           | 9.7                                           | 10.3                                                           | 29,619<br>51,109                                                   | -18                                           | 0.836                          |
| 25 Austria                              | 0.851                                                       | 80.4                                           | 9.8                                           | 15.0                                                           | 37,056                                                             | -10                                           | 0.859                          |
| 25 Aubina<br>26 United Kingdom          | 0.849                                                       | 79.8                                           | 9.5                                           | 15.0                                                           | 37,036                                                             | 9                                             | 0.859                          |
| 26 United Mingdom<br>27 Singapore       | 0.849                                                       | 19.8                                           | 8.8                                           | 14.4 %                                                         | 48.893                                                             | -0                                            | 0.850                          |