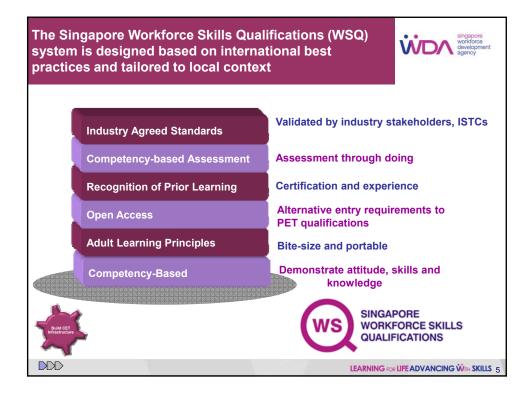

## Overview of Singapore Workforce Development Agency (WDA)

Submitted by: Singapore

Residential Training Workshop on Structural Reform Singapore 10-12 August 2011

| Di rank                                 | Human Development<br>Index (HDI) value <sup>3</sup><br>2010 | Life expectancy<br>at birth<br>(years)<br>2010 | Mean years<br>of schooling<br>(years)<br>2010 | Expected years<br>of schooling<br>(years)<br>2010 <sup>9</sup> | Gross national income<br>(GNI) per capita<br>(PPP 2008 \$)<br>2010 | GNI per capita rank<br>minus HDI rank<br>2010 | Nonincome<br>HDI value<br>2010 |
|-----------------------------------------|-------------------------------------------------------------|------------------------------------------------|-----------------------------------------------|----------------------------------------------------------------|--------------------------------------------------------------------|-----------------------------------------------|--------------------------------|
| 91 rank                                 |                                                             |                                                |                                               |                                                                |                                                                    |                                               |                                |
|                                         | 2010                                                        | 2010                                           | 2010                                          | 2010                                                           | 2010                                                               | 2010                                          | 2010                           |
| RY HIGH HUMAN DEVELOPMENT               |                                                             |                                                |                                               |                                                                |                                                                    |                                               |                                |
| 1 Norway                                | 0.938                                                       | 81.0                                           | 12.6                                          | 17.3                                                           | 58,810                                                             | 2                                             | 0.954                          |
| 2 Australia                             | 0.937                                                       | 81.9                                           | 12.0                                          | 20.5                                                           | 38,692                                                             | 11                                            | 0.989                          |
| 3 New Zealand                           | 0.907                                                       | 80.6                                           | 12.5                                          | 19.7                                                           | 25,438                                                             | 30                                            | 0.979                          |
| 4 United States                         | 0.902                                                       | 79.6                                           | 12.4                                          | 15.7                                                           | 47,094                                                             | 5                                             | 0.917                          |
| S Ireland                               | 0.895                                                       | 80.3                                           | 11.6                                          | 17.9                                                           | 33,078                                                             | 20                                            | 0.936                          |
| 6 Liechterstein                         | 0.891                                                       | 79.6 ¢                                         | 10.3 4                                        | 14.8                                                           | 81,011 e.f                                                         | -5                                            | 0.861                          |
| 7 Netherlands                           | 0.890                                                       | 80.3                                           | 11.2                                          | 16.7                                                           | 40,658                                                             | 4                                             | 0.911                          |
| 8 Canada                                | 0.888                                                       | 81.0                                           | 11.5                                          | 16.0                                                           | 38,668                                                             | 6                                             | 0.913                          |
| 9 Sweden                                | 0.885                                                       | 81.3                                           | 11.6                                          | 15.6                                                           | 36,936                                                             | 8                                             | 0.911                          |
| 10 Germany                              | 0.885                                                       | 80.2                                           | 12.2                                          | 15.6                                                           | 35,308                                                             | 9                                             | 0.915                          |
| 11 Japan                                | 0.884                                                       | 83.2                                           | 11.5                                          | 15.1                                                           | 34,692                                                             | 11                                            | 0.915                          |
| 12 Korea, Republic of 9                 | 0.877                                                       | 79.8                                           | 11.6                                          | 16.8                                                           | 29,518                                                             | 16                                            | 0.918                          |
| 13 Switzerland                          | 0.874                                                       | 82.2                                           | 10.3                                          | 15.5                                                           | 39,849                                                             | -1                                            | 0.889                          |
| 14 France                               | 0.872                                                       | 81.6                                           | 10.4                                          | 16.1                                                           | 34,341                                                             | 9                                             | 0.898                          |
| 15 Israel                               | 0.872                                                       | 81.2                                           | 11.9                                          | 15.6                                                           | 27,831                                                             | 14                                            | 0.916                          |
| 16 Finland                              | 0.871                                                       | 80.1                                           | 10.3                                          | 17.1                                                           | 33,872                                                             | 8                                             | 0.897                          |
| 17 Iceland                              | 0.869                                                       | 82.1                                           | 10.4                                          | 18.2                                                           | 22,917                                                             | 20                                            | 0.928                          |
| 18 Belgium                              | 0.867                                                       | 80.3                                           | 10.6                                          | 15.9                                                           | 34,873                                                             | 3                                             | 0.888                          |
| 19 Denmark                              | 0.866                                                       | 78.7                                           | 10.3                                          | 16.9                                                           | 36,404                                                             | -1                                            | 0.883                          |
| 20 Spain<br>21 Hong Kong, China (SAR)   | 0.863                                                       | 81.3                                           | 10.4                                          | 16.4                                                           | 29,661<br>45,090                                                   | 6                                             | 0.897                          |
| 21 Hong Kong, Crima (SRIV)<br>22 Greece |                                                             | 825                                            | 10.5                                          | 15.8                                                           |                                                                    | -11                                           |                                |
|                                         | 0.855                                                       | 79.7<br>81.4                                   | 9.7                                           | 16.3                                                           | 27,580                                                             | 8                                             | 0.890                          |
| 23 Italy<br>24 Luxembourg               | 0.852                                                       | 79.9                                           | 9.7                                           | 10.3                                                           | 29,619<br>51,109                                                   | -18                                           | 0.836                          |
| 25 Austria                              | 0.851                                                       | 80.4                                           | 9.8                                           | 15.0                                                           | 37,056                                                             | -10                                           | 0.859                          |
| 25 Aubina<br>26 United Kingdom          | 0.849                                                       | 79.8                                           | 9.5                                           | 15.0                                                           | 37,036                                                             | 9                                             | 0.859                          |
| 26 United Mingdom<br>27 Singapore       | 0.849                                                       | 19.8                                           | 8.8                                           | 14.4 %                                                         | 48.893                                                             | -0                                            | 0.850                          |