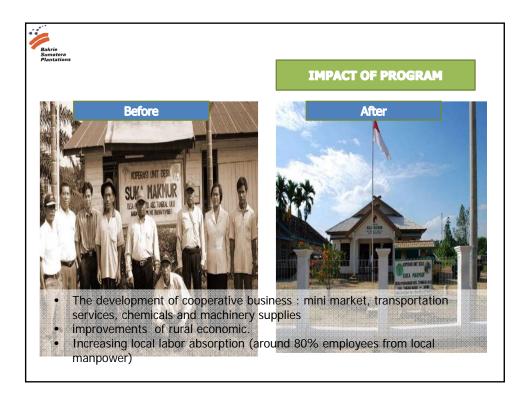

|  |
| STRATEGY<br>FOCUS  | Reorientation<br>based on ISO<br>26000 SR<br>and MDGs                                                                                                                                                                        | Adjustment and<br>implementatio<br>n of CSR SOP<br>based on<br>ISO 26000 SR<br>& MDGs | Organization<br>and<br>development<br>of public<br>socio-economic<br>intitutions | Development<br>of social<br>network and<br>priority<br>programs                           | Solidification o<br>CSR Programs<br>and<br>strengthening<br>of institutional<br>capacity on<br>access to<br>sustainable<br>resources |  |