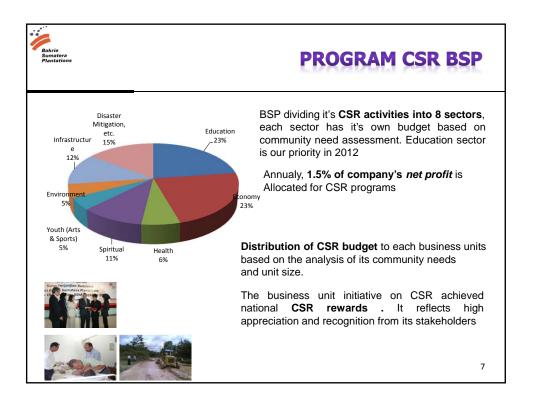

rganization |                                                                                                                                      |  |
| STRATEGY<br>FOCUS  | Reorientation<br>based on ISO<br>26000 SR<br>and MDGs                                                                                                                                                                        | Adjustment and<br>implementatio<br>n of CSR SOP<br>based on<br>ISO 26000 SR<br>& MDGs | Organization<br>and<br>development<br>of public<br>socio-economic<br>intitutions | Development<br>of social<br>network and<br>priority<br>programs                           | Solidification o<br>CSR Programs<br>and<br>strengthening<br>of institutional<br>capacity on<br>access to<br>sustainable<br>resources |  |