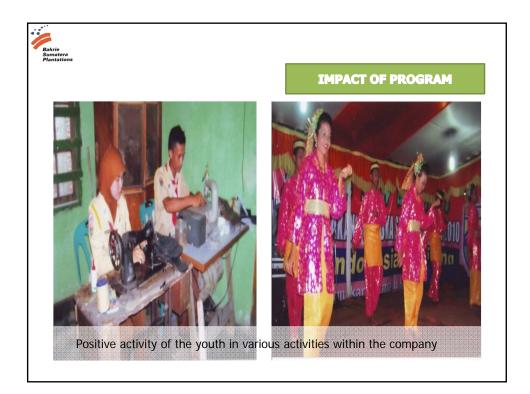

|  |
| STRATEGY<br>FOCUS  | Reorientation<br>based on ISO<br>26000 SR<br>and MDGs                                                                                                                                                                        | Adjustment and<br>implementatio<br>n of CSR SOP<br>based on<br>ISO 26000 SR<br>& MDGs | Organization<br>and<br>development<br>of public<br>socio-economic<br>intitutions | Development<br>of social<br>network and<br>priority<br>programs                           | Solidification o<br>CSR Programs<br>and<br>strengthening<br>of institutional<br>capacity on<br>access to<br>sustainable<br>resources |  |