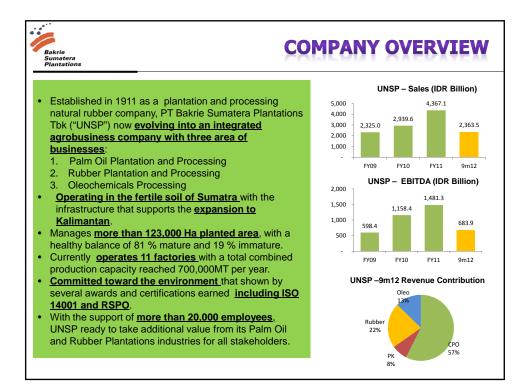

| krie<br>matera<br>ntations | MILESTONES                                                                                                                                                                                                                            |  |  |  |  |
|----------------------------|---------------------------------------------------------------------------------------------------------------------------------------------------------------------------------------------------------------------------------------|--|--|--|--|
| 1911                       | Established as Rubber Company under the name<br>NV Hollandsch Amerikansse Plantage Matschappij as                                                                                                                                     |  |  |  |  |
| 1966                       | Acquired by Bakrie & Brothers                                                                                                                                                                                                         |  |  |  |  |
| 1987                       | Diversify into palm oil via establishment of North Sumatra Unit                                                                                                                                                                       |  |  |  |  |
| 1990                       | Listed on the Jakarta Stock Exchange and Surabaya Stock Exchange                                                                                                                                                                      |  |  |  |  |
| 1991                       | Renamed to PT Bakrie Sumatera Plantations Tbk                                                                                                                                                                                         |  |  |  |  |
| 2004                       | Stock Split and Rights Issue I                                                                                                                                                                                                        |  |  |  |  |
| 2007                       | Rights Issue II and Warrant series 1 Establishment of<br>Agri Resources BV to develop further palm oil plantation in Sumatra                                                                                                          |  |  |  |  |
| 2008                       | Expansion to Kalimantan via establishment of IGI Ltd                                                                                                                                                                                  |  |  |  |  |
| 2010                       | Rights Issue III and Warrant series 2 Non organic growth for palm oil<br>and rubber Entered oleochemical business Obtained RSPO Certification<br>for North Sumatera Unit Cooperation with ASD Costa Rica in developing<br>seed garden |  |  |  |  |
| 2011                       | 100-year anniversary of UNSP                                                                                                                                                                                                          |  |  |  |  |
| 2012                       | 70-year anniversary of Bakrie Group                                                                                                                                                                                                   |  |  |  |  |