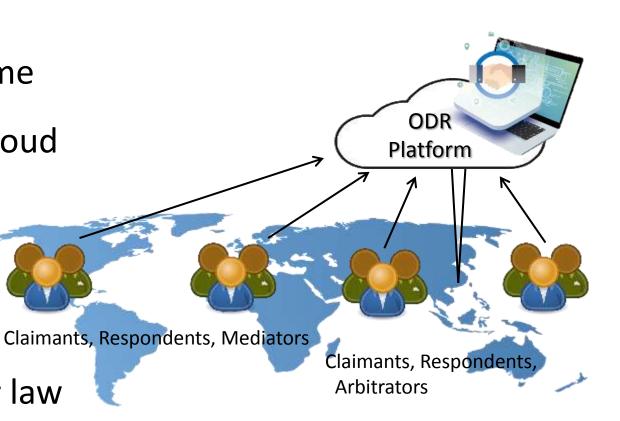

### Requirements for Innovative ODR Platform

Connecting extended geographical locations, Anywhere

Across different time zones, Anytime

Easy and pervasive connectivity, Cloud

Secured communication channels

Trustworthy handling of data and documents

Protection of privacy & data under law

### Legal Framework

In 2016, The United Nations
 Commission on International Trade
 Law (UNCITRAL) published ODR
 Technical Notes.

 This ODR Platform is piloted with eBRAM, adapted to her arbitration and mediation rules

### ODR Functionality & Services

- Platform for arbitration, mediation
  - Claimant / Respondents / Arbitrators / mediators / Platform administrator
- Case management
  - Case / Documentation / Resolution
- Process & Procedures
  - Arbitration and Mediation rules