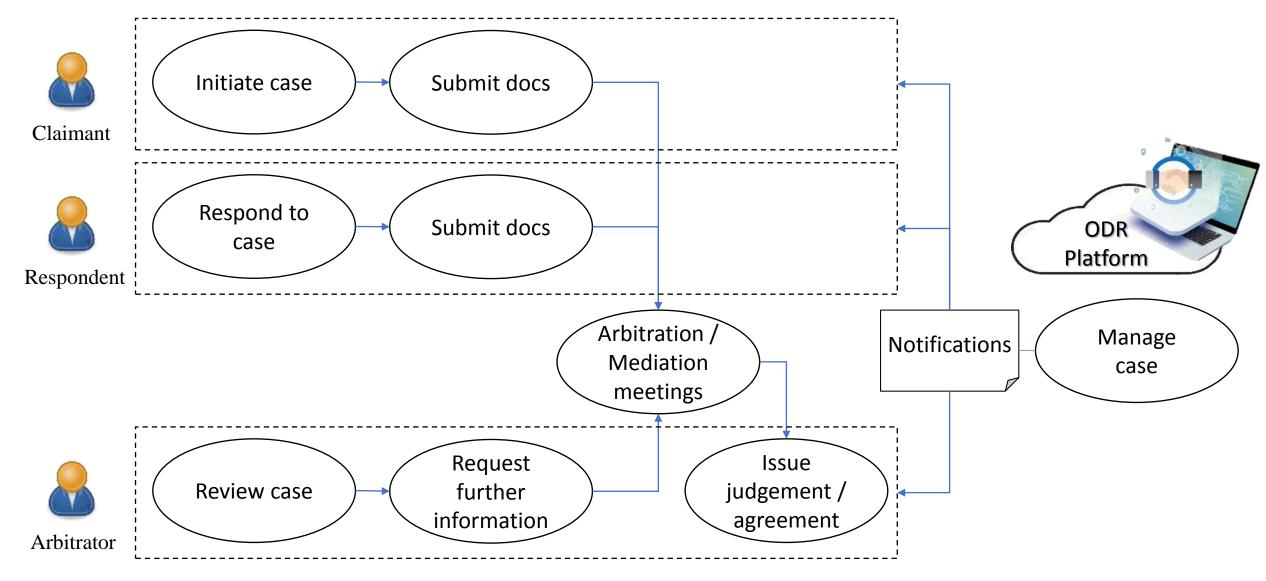

### ODR Functionality & Services

- Platform for arbitration, mediation
  - Claimant / Respondents / Arbitrators / mediators / Platform administrator
- Case management
  - Case / Documentation / Resolution
- Process & Procedures
  - Arbitration and Mediation rules

## e-Arbitration/Mediation Process Flow