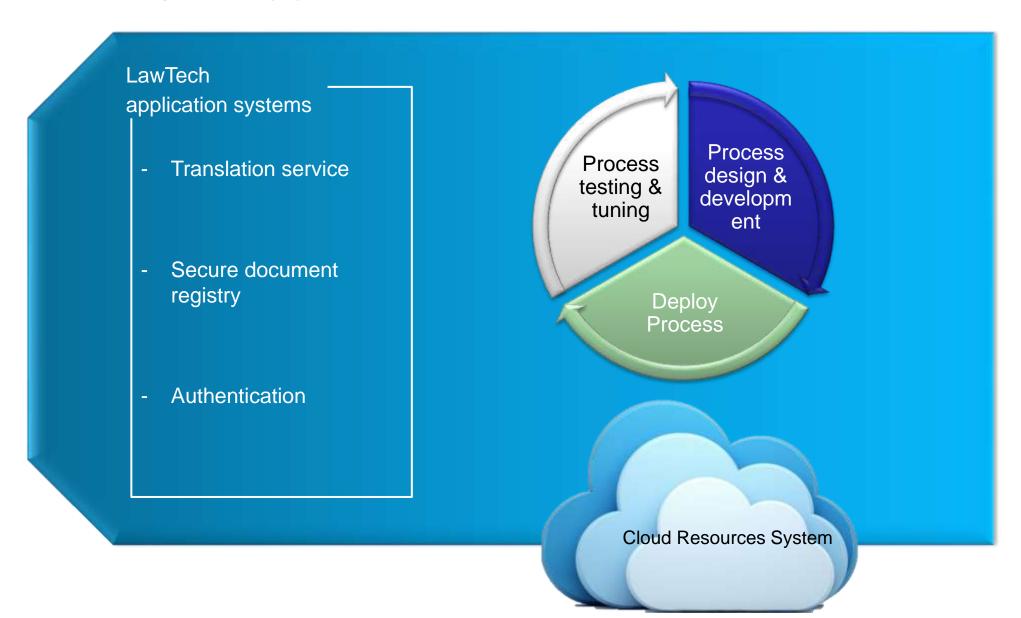

## Technologies Approaches

## Technologies Approaches

LawTech application systems **Translation** service Secure document registry Authentication