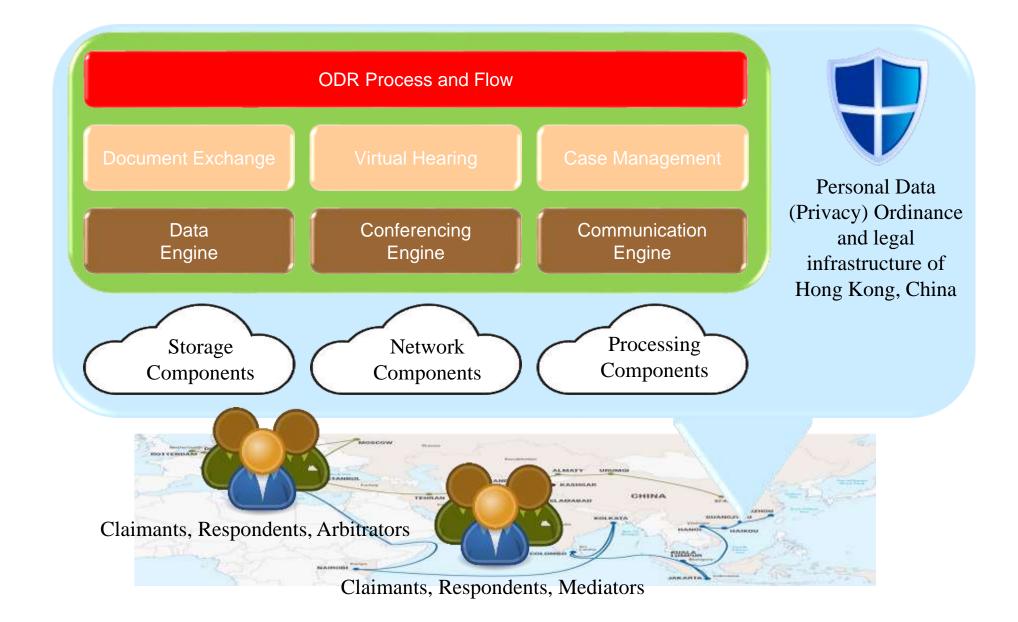

necting extended geographical locations, Anywhere

Across different time zones, Anytime

Easy and pervasive connectivity, Cloud

Secured communication channels

Trustworthy handling of data and documents

Protection of privacy & data under law



### Legal Framework

In 2016, The United Nations
 Commission on International Trade
 Law (UNCITRAL) published ODR
 Technical Notes.

 This ODR Platform is piloted with eBRAM, adapted to her arbitration and mediation rules





### ODR Functionality & Services

- Platform for arbitration, mediation
  - Claimant / Respondents / Arbitrators / mediators / Platform administrator
- Case management
  - Case / Documentation / Resolution
- Process & Procedures
  - Arbitration and Mediation rules



## Technologies Approaches



#### Platform Architecture



#### Platform in Action















## e-Arbitration/Mediation Process Flow



## Roadmap

Current development: testing with different mock cases

Targeted to transfer to ODR operator in 2H 2019

# ~ Thank You ~

LSCM R&D Centre

www.lscm.hk

info@lscm.hk

## Technologies Approaches

LawTech application systems **Translation** service Secure document registry Authentication