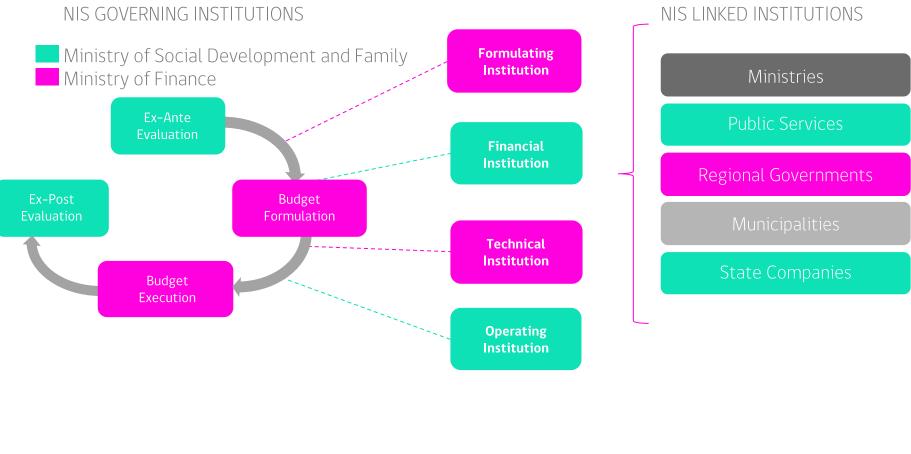

### NATIONAL INVESTMENT SYSTEM (NIS) OF CHILE

- The National Investment System (NIS) rules and governs the public investment process in Chile.
- It develops and applies the methodologies, norms and procedures that guide the evaluation and execution of investment projects that apply to public funds.

### DESCRIPTION OF THE CHILEAN NATIONAL INVESTMENT SYSTEM (NIS)

### EX ANTE EVALUATION IN THE NATIONAL INVESTMENT SYSTEM

STATE POLICY FOR PUBLIC INVESTMENT DECISION MAKING BASED ON TECHNICAL-ECONOMIC ANALYSIS

## DEVELOPMENT

AND CONTINUOUS UPDATING OF EVALUATION METHODOLOGIES BY TYPES OF PROJECTS I NIS Description > NIS Strengths > NIS Challenges

Subsecretaria de Evaluación Social

Chile en marcha

> INFORMATION SYSTEM FOR PUBLIC INVESTMENT DECISION MAKING