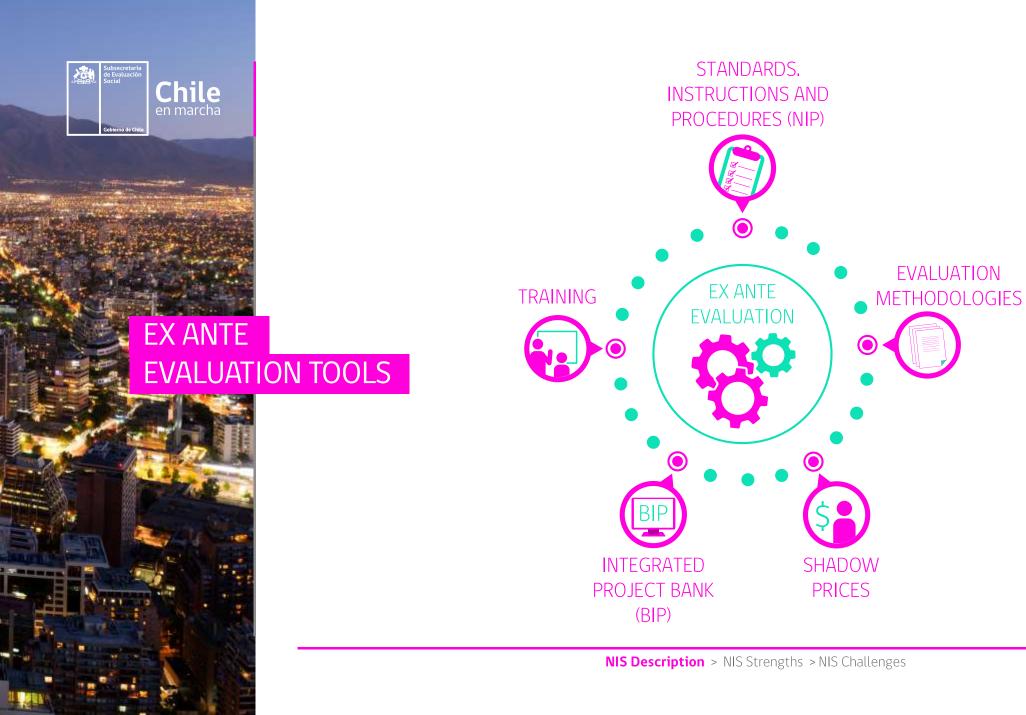

### DESCRIPTION OF THE CHILEAN NATIONAL INVESTMENT SYSTEM (NIS)

### EX ANTE EVALUATION IN THE NATIONAL INVESTMENT SYSTEM

STATE POLICY FOR PUBLIC INVESTMENT DECISION MAKING BASED ON TECHNICAL-ECONOMIC ANALYSIS