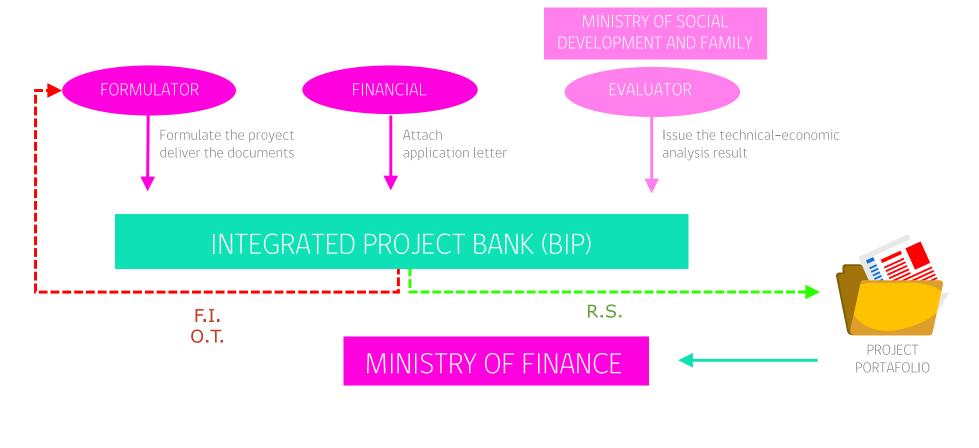

## DEVELOPMENT

AND CONTINUOUS UPDATING OF EVALUATION METHODOLOGIES BY TYPES OF PROJECTS I NIS Description > NIS Strengths > NIS Challenges

Subsecretaria de Evaluación Social

Chile en marcha

> INFORMATION SYSTEM FOR PUBLIC INVESTMENT DECISION MAKING