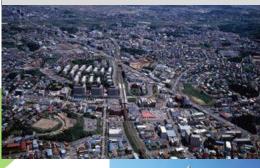

# Sustainable urban development in Binh Duong, Viet Nam

The urban development skills were exported to Viet Nam in 2012 with Tokyu's expertise acquired by the development of "Tokyu Tama Garden City".

Business Starting Year: 2012

Operating Company: Becamex Tokyu Co.,Ltd (Tokyu Corporation 65%, Becamex IDC\* 35%)

Overview of Binh Duong New City

- Total development area: Approx.1,000ha
- Peculiarity: Business, Government, Education,
   Living and Amusement integrated development
- Population goals:125,000 persons