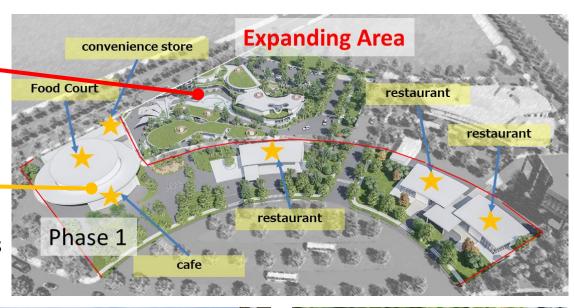

### Reducing waste – Commercial area "Hikari"

Transpor Real Estate

LifeService

Various measures are planned to be carried out with the concept of "Sustainability". This will take part in realizing Binh Duong New City to grow as eco-city.

Expansion (GFA: 3,200m)

Completion: 2021 Winter · cafes, restaurants etc.

Phase 1

Open: January, 2015

·food court, cafes, restaurants