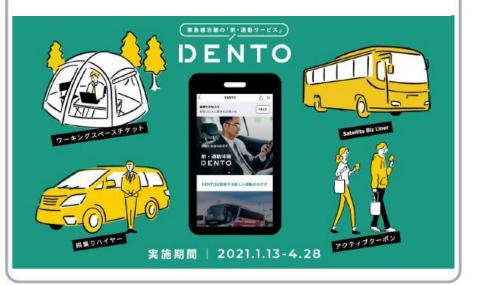

### **Secondary Traffic**

**Tourist** 

**Attractions** 

bus On-demand

rental car

rental bike MaaS for commuters (DENTO) 2021 Jan – 2021 Apr

more flexible and fulfilling workstyle for commuters

- 1) Offering the best mode of transportation and working spots based on customers needs
- 2) Promoting a commuter pass