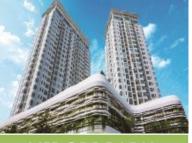

# Smart home system "SORA gardens II"

Binh Duong's first condominium with smart home system for all units. Residents can control door locks and appliances remotely by using a smart phone.

Lot Area: 7,948 m²

 Usage : Condominium (Commercial included)

Scale : 24stories (557 units)