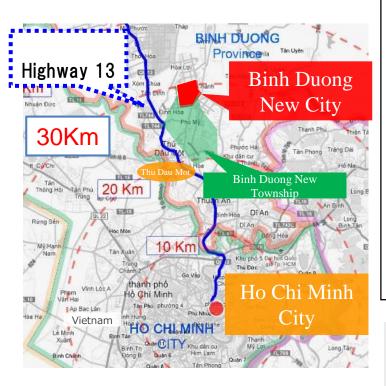

Operating Company: Becamex Tokyu Co.,Ltd (Tokyu Corporation 65%, Becamex IDC\* 35%)

Overview of Binh Duong New City

- Total development area: Approx.1,000ha
- Peculiarity: Business, Government, Education,
   Living and Amusement integrated development
- Population goals:125,000 persons

\*BECAMEX IDC was established in 1976 as a state-owned company, it has mainly developed industrial parks, residential areas and modern transportation infrastructure.