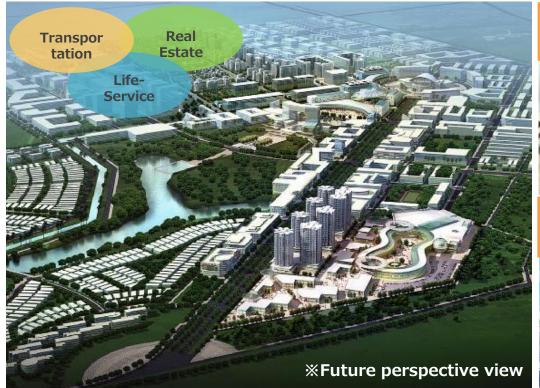

# Sustainable urban development in Binh Duong, Viet Nam

The urban development skills were exported to Viet Nam in 2012 with Tokyu's expertise acquired by the development of "Tokyu Tama Garden City".

Business Starting Year: 2012

# Sustainable urban development "TOKYU GARDEN CITY"