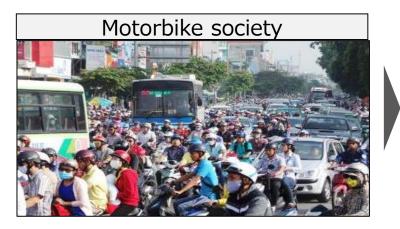

### Modal shift "KAZE SHUTTLE"

Transit oriented development is being promoted by using the expertise of Japan's public transportation.