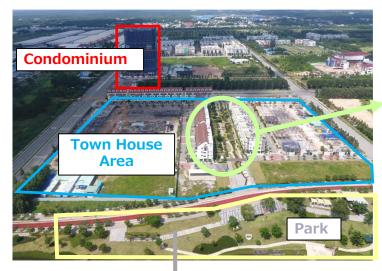

# Sustainable urban development "TOKYU GARDEN CITY"

### KAZE SHUTTLE Modal Shift

MaaS Modal Shift

SORA gardens II
Smart home

MIDORI PARK Improvement of nature environment

Reducing waste

- 2012 Establishment of BECAMEX TOKYU CO., LTD.
- 2014 Start public bus service "KAZE SHUTTLE"
- 2015 Complete the first condominium "SORA gardens I "
- 2015 Open the commercial facility "hikari"
- 2017 Complete the Town House "MIDORI PARK HARUKA"
- 2019 Complete the condominium "MIDORI PARK The VIEW"
- 2021 Complete the condominium "SORA gardens II"