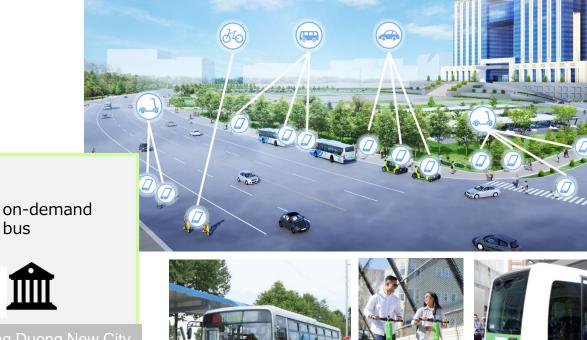

# Transportation improvement "MaaS"

Our goal is to realize a city where

1 various types of public transportations are available

2 users can choose various transportation modes based

on their needs

Transpor

tation

Real

Life-

**Service** 

small shared mobility