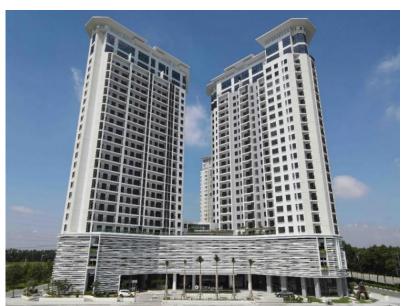

# Smart home system "SORA gardens II"

Binh Duong's first condominium with smart home system for all units. Residents can control door locks and appliances remotely by using a smart phone.

Lot Area: 7,948 m²

 Usage : Condominium (Commercial included)

Scale : 24stories (557 units)