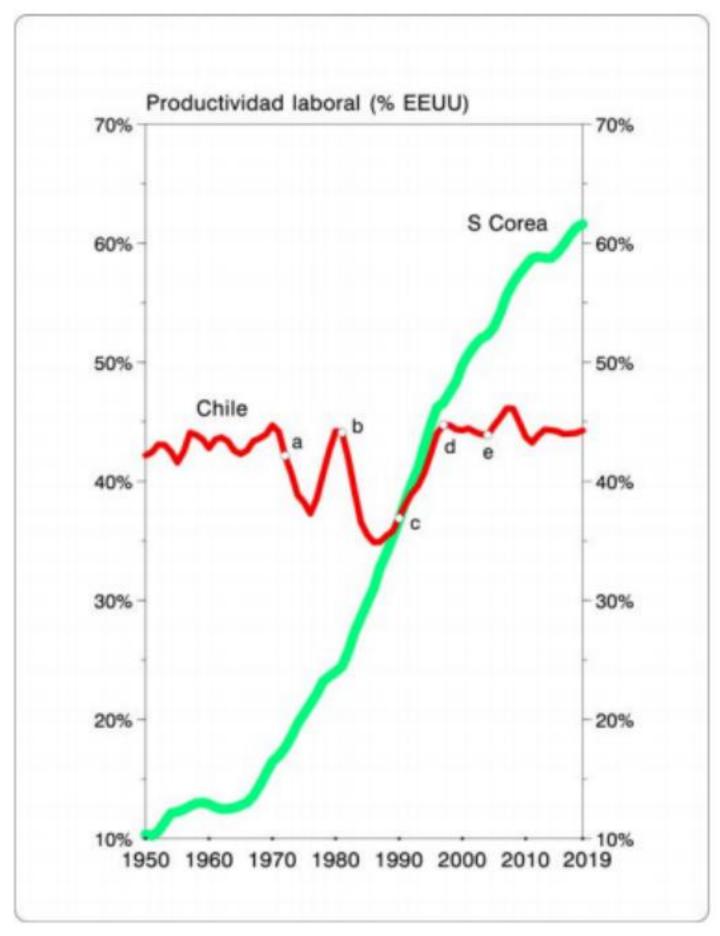

### PRODUCTIVITY GAPS WITH USA

THE CURRENT RELATIVE PRODUCTIVITY IS EXACTLY THE SAME AS IT WAS HALF A CENTURY AGO

FUENTE: PALMA G. (2019)