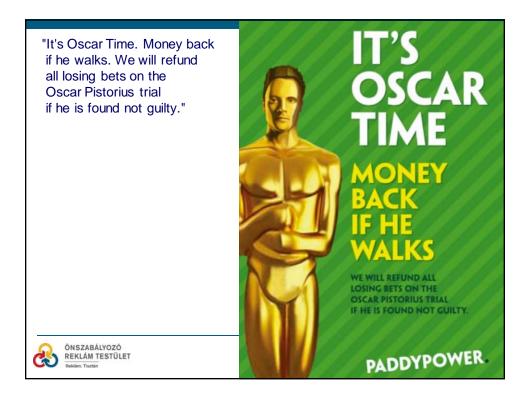

## Truth and accurancy/decency How to Make Decisions, Incorporating a Practical Exercise With Mock Jury

Dr. Fazekas Ildikó EASA

Budapest, 2014. 09. August

| PSU                     | Studies                      |       |                |     |                  |              |                |
|-------------------------|------------------------------|-------|----------------|-----|------------------|--------------|----------------|
|                         | Public<br>Broadcast          | Print | Online         | Bro | Priva<br>badcast | ite<br>Print | Online         |
| Deceny<br>Sensitivities | 66,7%<br>76,2%               | ·     | 76,2%<br>57,1% |     | 31,3%<br>93,8%   | ·            | 75,0%<br>87,5% |
|                         | ISZABÁLYOZÓ<br>KLÁM TESTÜLET |       |                |     |                  |              | ALUANCE        |