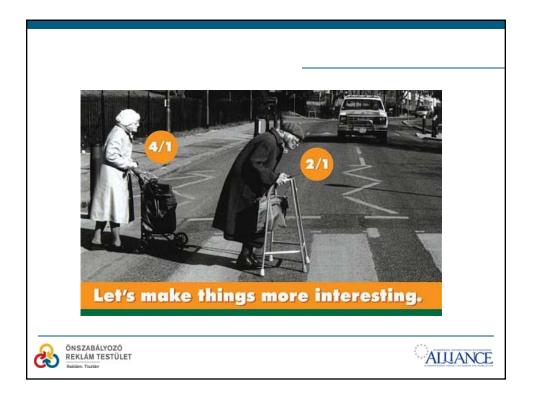

## Truth and accurancy/decency How to Make Decisions, Incorporating a Practical Exercise With Mock Jury

Dr. Fazekas Ildikó EASA

Budapest, 2014. 09. August

| PSU                     | Studies                      |       |                |     |                  |              |                |
|-------------------------|------------------------------|-------|----------------|-----|------------------|--------------|----------------|
|                         | Public<br>Broadcast          | Print | Online         | Bro | Priva<br>badcast | ite<br>Print | Online         |
| Deceny<br>Sensitivities | 66,7%<br>76,2%               | ·     | 76,2%<br>57,1% |     | 31,3%<br>93,8%   | ·            | 75,0%<br>87,5% |
|                         | ISZABÁLYOZÓ<br>KLÁM TESTÜLET |       |                |     |                  |              | ALUANCE        |