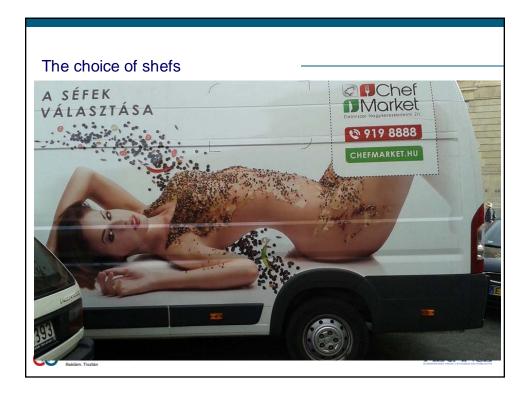

## Truth and accurancy/decency How to Make Decisions, Incorporating a Practical Exercise With Mock Jury

Dr. Fazekas Ildikó EASA

Budapest, 2014. 09. August

| PSU                     | Studies                      |       |                |     |                  |              |                |
|-------------------------|------------------------------|-------|----------------|-----|------------------|--------------|----------------|
|                         | Public<br>Broadcast          | Print | Online         | Bro | Priva<br>badcast | ite<br>Print | Online         |
| Deceny<br>Sensitivities | 66,7%<br>76,2%               | ·     | 76,2%<br>57,1% |     | 31,3%<br>93,8%   | ·            | 75,0%<br>87,5% |
|                         | ISZABÁLYOZÓ<br>KLÁM TESTÜLET |       |                |     |                  |              | ALUANCE        |