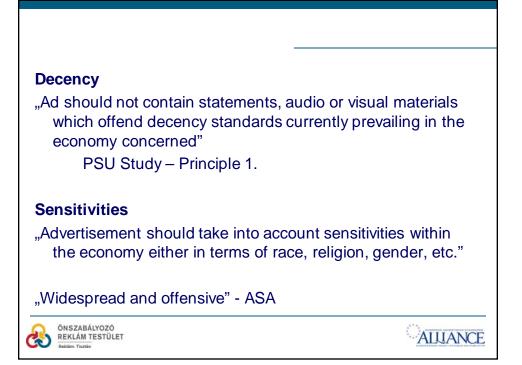

## Truth and accurancy/decency How to Make Decisions, Incorporating a Practical Exercise With Mock Jury

Dr. Fazekas Ildikó EASA

Budapest, 2014. 09. August

| PSU                     | Studies                      |       |                |     |                  |              |                |
|-------------------------|------------------------------|-------|----------------|-----|------------------|--------------|----------------|
|                         | Public<br>Broadcast          | Print | Online         | Bro | Priva<br>badcast | ite<br>Print | Online         |
| Deceny<br>Sensitivities | 66,7%<br>76,2%               | ·     | 76,2%<br>57,1% |     | 31,3%<br>93,8%   | ·            | 75,0%<br>87,5% |
|                         | ISZABÁLYOZÓ<br>KLÁM TESTÜLET |       |                |     |                  |              | ALUANCE        |