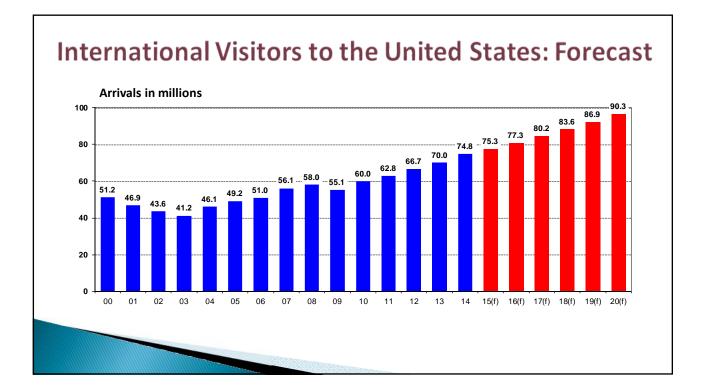

## Impact of Travel and Tourism on the U.S. Economy (2015)

| Travel and Tourism Exports                   | \$220.8 billion |
|----------------------------------------------|-----------------|
| International Travelers to the United States | 77.5 million    |
| Percentage of Total Exports                  | 10%             |
| Percentage of Service Exports                | 31%             |
| Travel Trade Surplus                         | \$61 billion    |
| Employment from Tourism Exports              | 1.1 million     |