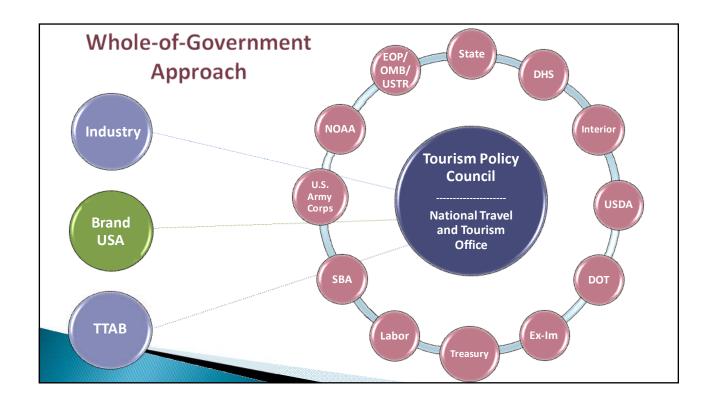

|
| 2.  | Mexico         | 18.4 🕇                | Canada         | \$22.1 🖡           |
| 3.  | United Kingdom | 4.9 1                 | Mexico         | \$18.9 1           |
| 4.  | Japan          | 3.8 1                 | Japan          | \$16.6 🗸           |
| 5.  | China          | 2.6 1                 | Brazil         | \$13.6 1           |
| 6.  | Germany        | 2.3 †                 | United Kingdom | \$12.6             |
| 7.  | Brazil         | 2.2 ↓                 | India          | \$10.6 1           |
| 8.  | South Korea    | 1.8 1                 | South Korea    | \$8.8 <b>†</b>     |
| 9.  | France         | 1.8 †                 | Germany        | \$6.8 🕹            |
| 10. | Australia      | 1.5 ↑                 | Australia      | \$5.7 ↓            |