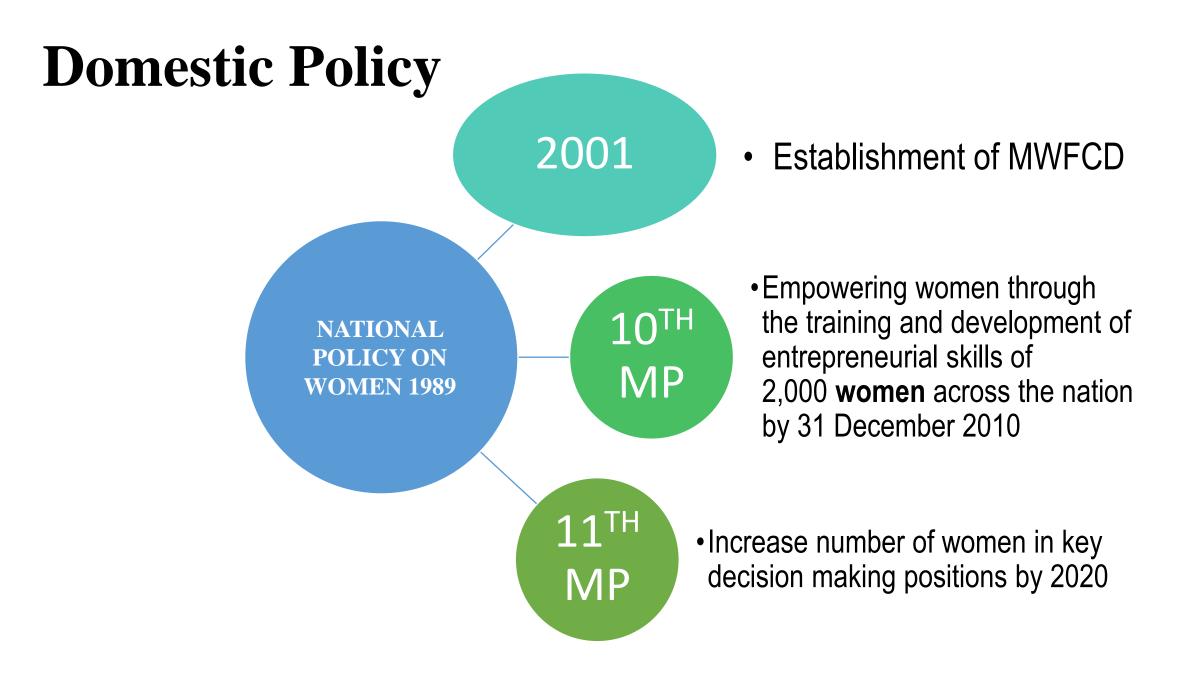

2019/SOM3/EC/WKSP1/006

#### Improving the Environment for Women in the Workplace - Women Empowerment and Related Initiatives - Malaysia

Submitted by: Malaysia



APEC Gender and Structural Reform Workshop: Improving the Environment for Women in the Workplace Puerto Varas, Chile 25 August 2019

# IMPROVING THE ENVIRONMENT FOR WOMEN IN THE WORKPLACE

Women Empowerment And Related Initiatives NAFIZAH NAYAN, MALAYSIA



### 2019 BUDGET ALLOCATION

- 1. Free mammogram screening, HPV vaccination as well as pap smear tests at government hospitals and clinics.
- 2. Temporary financial assistance for single mothers
- 3. Caruman Sukarela Insentif Suri (i-Suri)
- 4. SME Bank funding for women entrepreneurs <u>MySMELady</u>,
- 5. Tax exemptions for women returning to work6. 50 childcare facilities in government buildings

# MALAYSIA GENDER GAP INDEX 2018



# **Inclusivity and Growth**

Financial Inclusion And Access To Credit

- Micro Franchise financing scheme of franchise entrepreneurs
- 264 micro-franchise entrepreneurs, 138 are women entrepreneurs
- Contributed RM24.6 billion in 2014. RM27 billion in 2017.

# **Inclusivity and Growth**

Women Entrepreneurs

- Collateral free sharia compliant loans. SME Ban