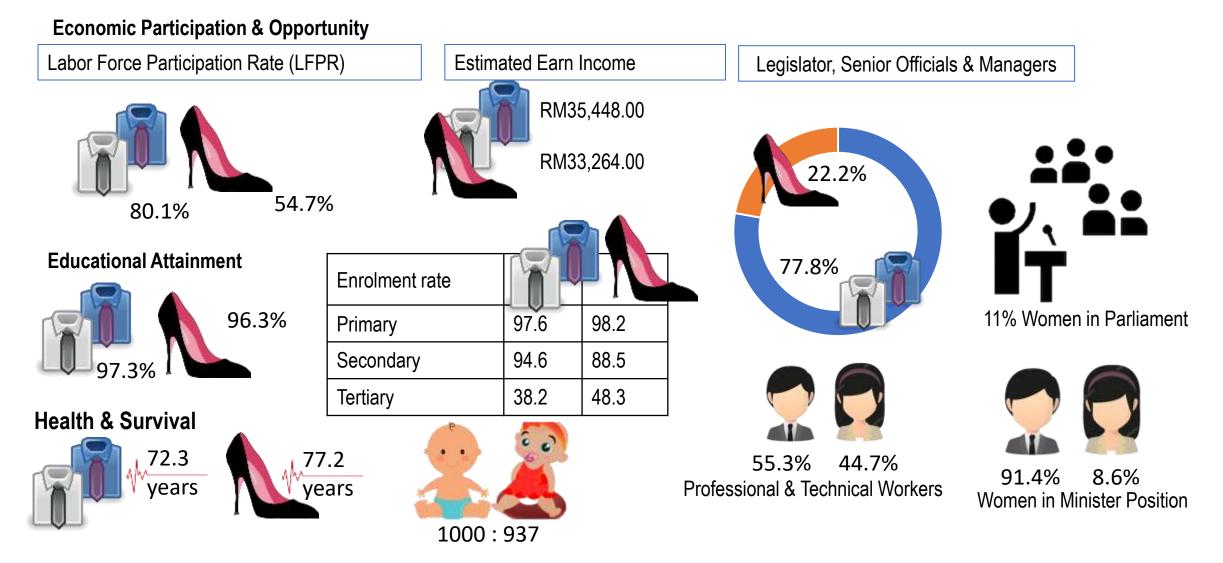

Women in the Workplace - Women Empowerment and Related Initiatives - Malaysia

Submitted by: Malaysia



APEC Gender and Structural Reform Workshop: Improving the Environment for Women in the Workplace Puerto Varas, Chile 25 August 2019

# IMPROVING THE ENVIRONMENT FOR WOMEN IN THE WORKPLACE

Women Empowerment And Related Initiatives NAFIZAH NAYAN, MALAYSIA



### 2019 BUDGET ALLOCATION

- 1. Free mammogram screening, HPV vaccination as well as pap smear tests at government hospitals and clinics.
- 2. Temporary financial assistance for single mothers
- 3. Caruman Sukarela Insentif Suri (i-Suri)
- 4. SME Bank funding for women entrepreneurs <u>MySMELady</u>,
- 5. Tax exemptions for women returning to work6. 50 childcare facilities in government buildings

# MALAYSIA GENDER GAP INDEX 2018



# **Inclusivity and Growth**

Financial Inclusion And Access To Credit

- Micro Franchise financing scheme of franchise entrepreneurs
- 264 micro-franchise entrepreneurs, 138 are women entrepreneurs
- Contributed RM24.6 billion in 2014. RM27 billion in 2017.

# **Inclusivity and Growth**

Women Entrepreneurs

- Collateral free sharia compliant loans. SME Bank (government owned bank)
- Self-reliance and sustainable social enterprise by productive welfare approach
- Online business for B40 entrepreneurs

# **Inclusivity and Growth**

Access To Labor Markets

- right to work and rights at work
- measures to prevent sexual harassment at the workplace
- unpaid care and domestic work
- gender responsive social protection
- transition from informal to formal work

# **Related Initiatives**

- 1