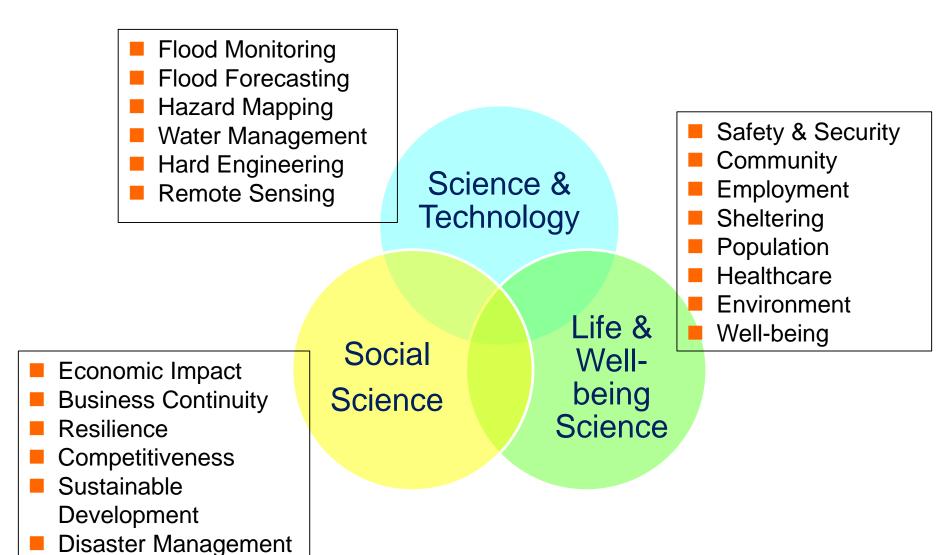

# Approach: Expanding Scope of Flood Management

Impact areas of flood are expanding and multidisciplinary approach is required

Regional Resilience Enhancement through Establishment of Area- BCM

at Industry Complexes in Thailand: Overview (Thailand- Japan Joint Team)