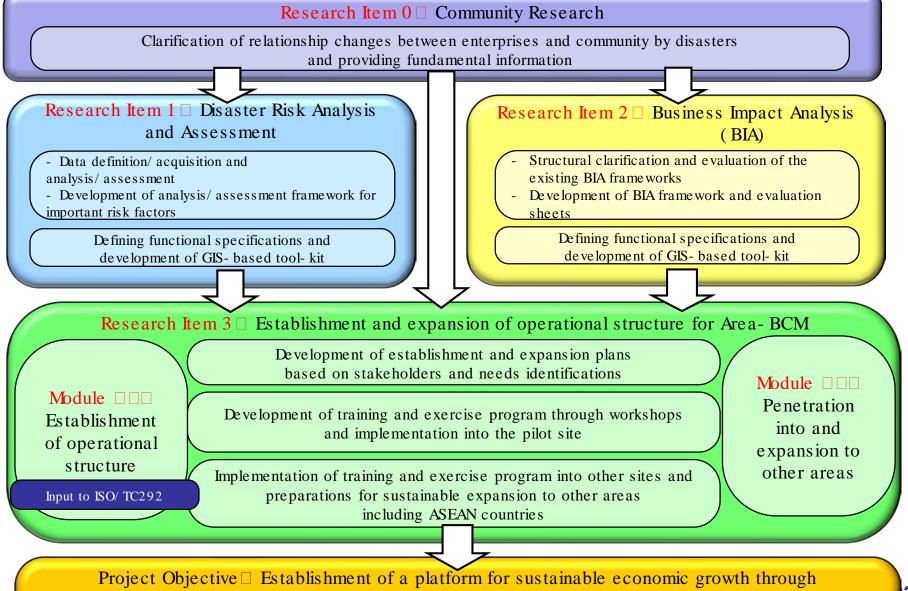

The scope of our project includes disaster impacts of urban floods in the Bangkok and surrounding areas where socio-economic functionalities have been concentrated, and chain repercussions of disaster impacts in important production & logistics facilities in Thailand spread through global supply chains.

We position those factors as our emerging disaster risks to be cared of and establish risk management operations with the Area-BCM framework.

# Introduction: Project Concept Overview-1

Conceptual relationship between Area-BCM Tool-Kit and individual BCM systems

© Copyright Kenji Watanabe 2017

# Introduction: Project Concept Overview-2

GIS-based BIA system for preparedness/response/recovery

#### **Preparedness**: Evaluation of disruptions

- ROI simulation of solutions
- Create scenario injections

#### Response:

Situation awareness and decision making

#### **Recovery:**

- Recovery estimations and process coordination
- City planning

#### (INPUT)

- (1)Flood Risk Information
- Weather, rain, water monitoring/forecasting data
- 2 Resources for business continuity
- Location data of factory, warehouse, office
- Information on residence, commute route of employees assigned to critical operations
- ③External critical resources (Life-lines)
- Location data on power grid, road, gas/water pipeline, ports, major suppliers, service providers

#### [PROCESS(BIA)]

- Business impact analysis to set RTO(Recovery Time Objective)
- Early warning for chain hazards (environmental)
- Coordination with stakeholders in pubic/private sectors to time-line activities.

#### [OUTPUT]

- Increase feasibility of shared activities by drills and exercises
- Realize sustainable community with resilient well-being