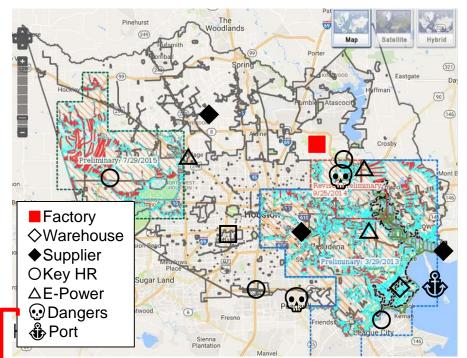

# Conceptual operation flows under the on-going discussions

Optimizing recovery operations with coordinating internal/external resources

## Web-GIS based DSS for Area-BCM in banking services

Flexible usage for Preparedness/Response/Recovery phases

Preparedness:

Response:

**Recovery:** 

Damage simulation with hazard maps and use them in exercises Situation awareness and required resources assessments (tangible/intangible) PPP-based cross-banks recovery with "zoning optimization"

# Aggregated data feed as one of GIS layers for DM HQ

To define required resources for recovery and to coordinate other CIs

CASE 2: Timeline-based area emergency response