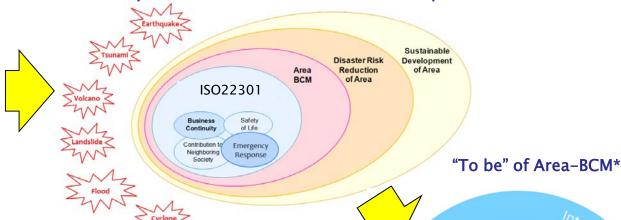

# **Project Background**

Resilience enhancement of local industries as a sustainable platform for well-being of people

# 2011 Southern Thailand flood as a trigger event for Area-BCM

Limitation of individual BCMs with ISO22301 and necessity for Area-BCM for sustainable development\*

http://www.meti.go.jp/report/tsuhaku2012/2012honbun/html/i2310000.html

We position those factors as our emerging disaster risks to be cared of and establish risk management operations with the Area-BCM framework.

# Goal: PPP-based resilience enhancement structure

Joint-efforts to keep well-being of their citizens/customers even in the disaster situations