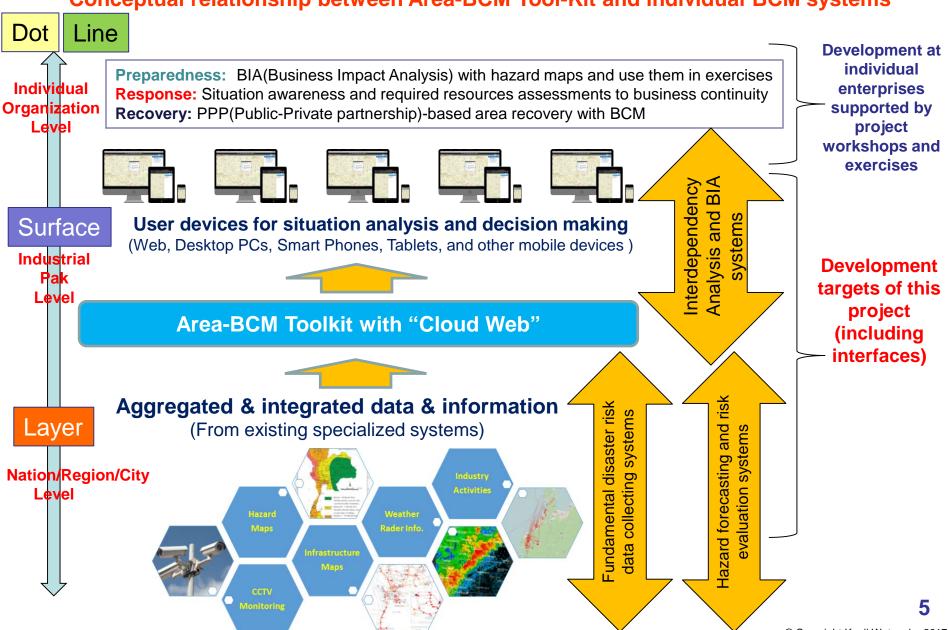

# Introduction: Project Concept Overview-1

Conceptual relationship between Area-BCM Tool-Kit and individual BCM systems

© Copyright Kenji Watanabe 2017

# Introduction: Project Concept Overview-2

GIS-based BIA system for preparedness/response/recovery

#### **Preparedness**: Evaluation of disruptions

- ROI simulation of solutions
- Create scenario injections

#### Response:

Situation awareness and decision making

#### **Recovery:**

- Recovery estimations and process coordination
- City planning

#### (INPUT)

- (1)Flood Risk Information
- Weather, rain, water monitoring/forecasting data
- 2 Resources for business continuity
- Location data of factory, warehouse, office
- Information on residence, commute route of employees assigned to critical operations
- ③External critical resources (Life-lines)
- Location data on power grid, road, gas/water pipeline, ports, major suppliers, service providers

#### [PROCESS(BIA)]

- Business impact analysis to set RTO(Recovery Time Objective)
- Early warning for chain hazards (environmental)
- Coordination with stakeholders in pubic/private sectors to time-line activities.

#### [OUTPUT]

- Increase feasibility of shared activities by drills and exercises
- Realize sustainable community with resilient well-being