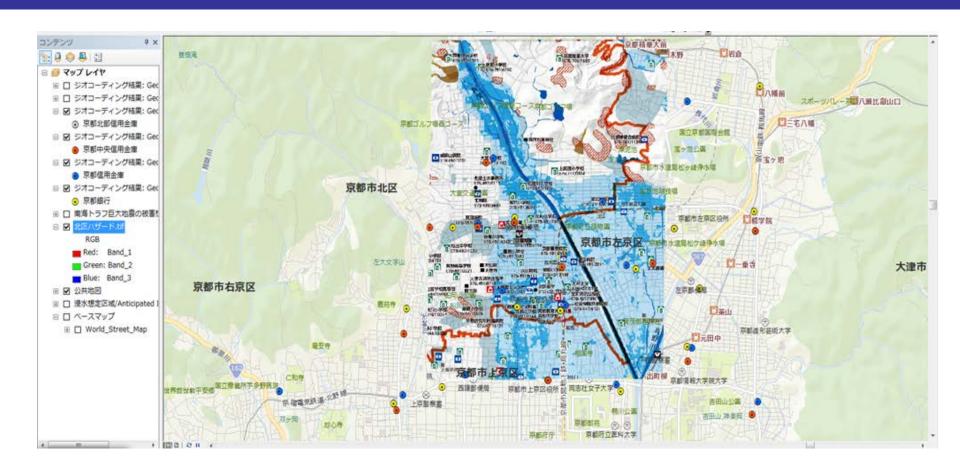

## Web-GIS based DSS for Area-BCM in banking services

Flexible usage for Preparedness/Response/Recovery phases

Preparedness:

Response:

**Recovery:** 

Damage simulation with hazard maps and use them in exercises Situation awareness and required resources assessments (tangible/intangible) PPP-based cross-banks recovery with "zoning optimization"