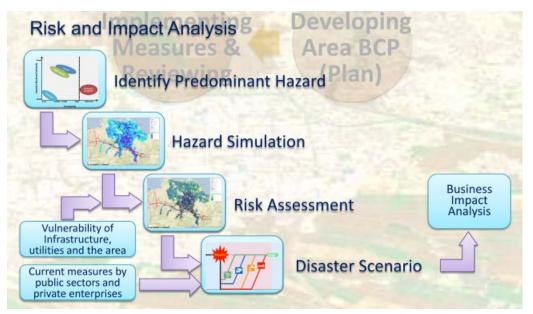

# Introduction: Project Concept Overview-1

Conceptual relationship between Area-BCM Tool-Kit and individual BCM systems

© Copyright Kenji Watanabe 2017

# Introduction: Project Concept Overview-2

GIS-based BIA system for preparedness/response/recovery

#### (INPUT)

- (1)Flood Risk Information
- Weather, rain, water monitoring/forecasting data
- 2 Resources for business continuity
- Location data of factory, warehouse, office
- Information on residence, commute route of employees assigned to critical operations
- ③External critical resources (Life-lines)
- Location data on power grid, road, gas/water pipeline, ports, major suppliers, service providers

#### [PROCESS(BIA)]

- Business impact analysis to set RTO(Recovery Time Objective)
- Early warning for chain hazards (environmental)
- Coordination with stakeholders in pubic/private sectors to time-line activities.

#### [OUTPUT]

- Increase feasibility of shared activities by drills and exercises
- Realize sustainable community with resilient well-being