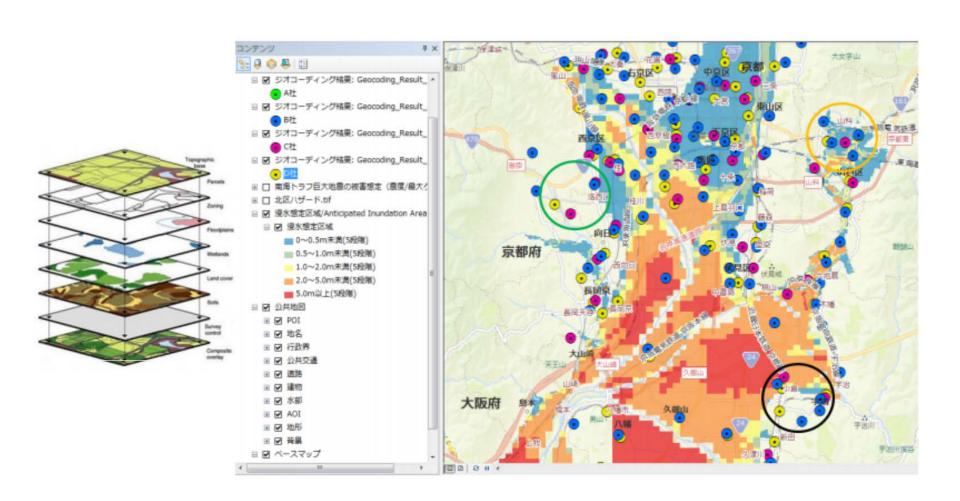

## Web-GIS based DSS for Area-BCM in banking services

Flexible usage for Preparedness/Response/Recovery phases

Preparedness:

Response:

**Recovery:** 

Damage simulation with hazard maps and use them in exercises Situation awareness and required resources assessments (tangible/intangible) PPP-based cross-banks recovery with "zoning optimization"