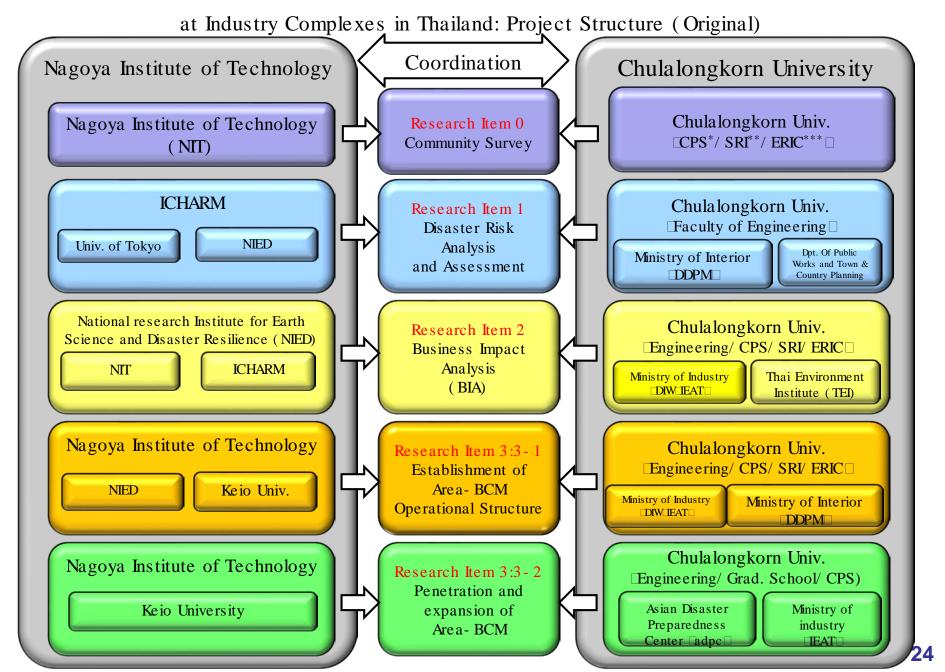

# Approach: Expanding Scope of Flood Management

Impact areas of flood are expanding and multidisciplinary approach is required

Regional Resilience Enhancement through Establishment of Area- BCM

at Industry Complexes in Thailand: Overview (Thailand- Japan Joint Team)

disaster resilience enhancement at industry complexes in Thailand