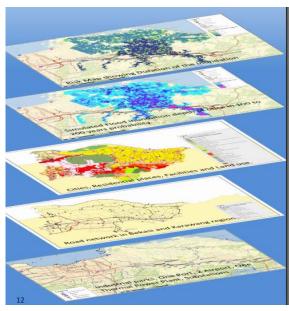

- 3 pilot sites selected and several workshops have been initiated in Indonesia, Philippines, and Viet Nam and now in Thailand.
- Shared regional risks among local stakeholders and discusses impacts of the realization of the risks.
- Several tools have been developed such as "Guide Book", "Risk Assessment Reports" (for Cavite/Laguuna, Bekasi/Karawang, Hai Phong), and "Country Reports" (for Bruinei, Cambodia, Singapore, Malaysia, Lao PDR, Myanmar, Philippines, Indonesia, Thailand, and Vietnam)