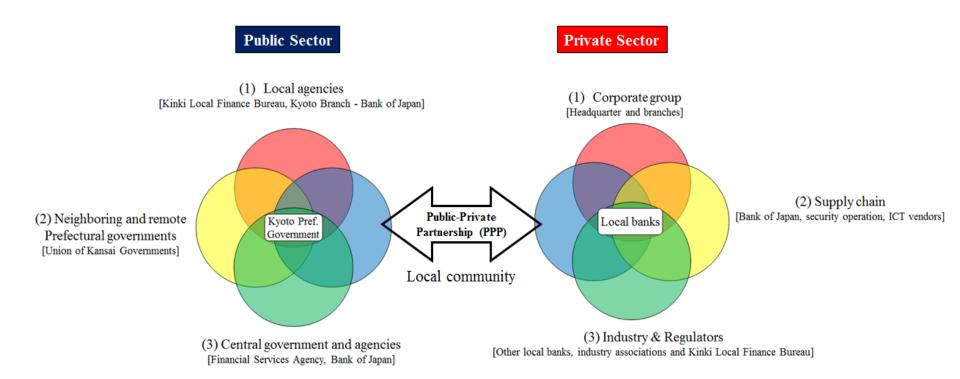

# Goal: PPP-based resilience enhancement structure

Joint-efforts to keep well-being of their citizens/customers even in the disaster situations

#### Feasible PPP based on;

- Shared recognition of the local risks
- Shared objectives to keep well-being of citizens even in the disaster situations
- Shared merits to overcome each limitation to resume critical social function
- Trust-building efforts through continuous discussions and exercises