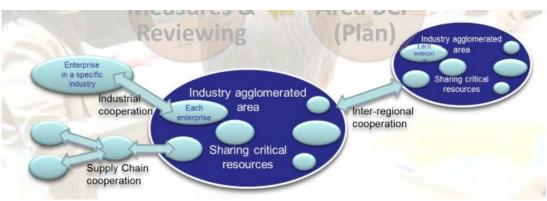

# Goal: PPP-based resilience enhancement structure

Joint-efforts to keep well-being of their citizens/customers even in the disaster situations

#### Feasible PPP based on;

- Shared recognition of the local risks
- Shared objectives to keep well-being of citizens even in the disaster situations
- Shared merits to overcome each limitation to resume critical social function
- Trust-building efforts through continuous discussions and exercises