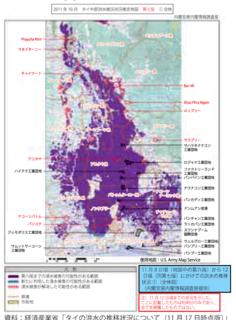

# 2011 Southern Thailand flood as a trigger event for Area-BCM

Limitation of individual BCMs with ISO22301 and necessity for Area-BCM for sustainable development\*

http://www.meti.go.jp/report/tsuhaku2012/2012honbun/html/i2310000.html

The scope of our project includes disaster impacts of urban floods in the Bangkok and surrounding areas where socio-economic functionalities have been concentrated, and chain repercussions of disaster impacts in important production & logistics facilities in Thailand spread through global supply chains.

We position those factors as our emerging disaster risks to be cared of and establish risk management operations with the Area-BCM framework.