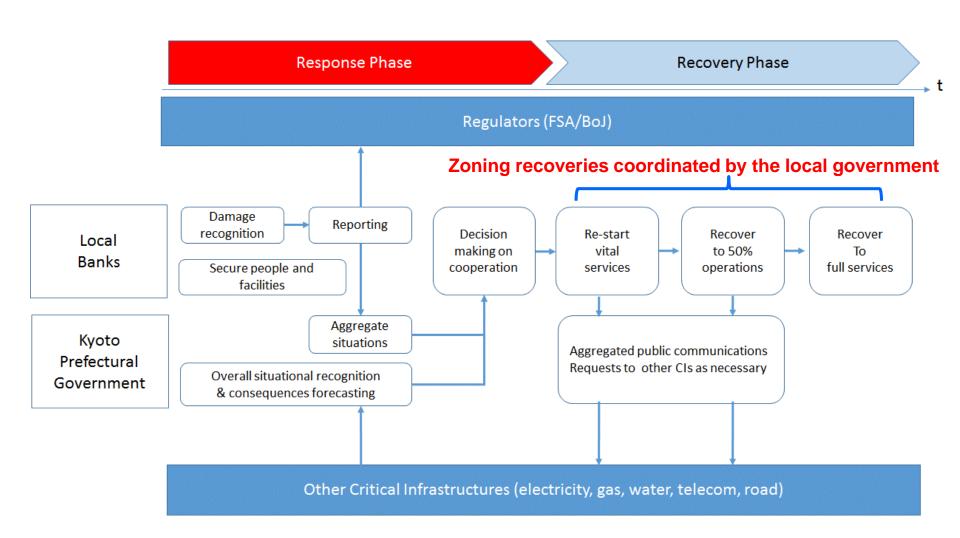

# Conceptual operation flows under the on-going discussions

Optimizing recovery operations with coordinating internal/external resources

## Web-GIS based DSS for Area-BCM in banking services

Flexible usage for Preparedness/Response/Recovery phases

Preparedness:

Response:

**Recovery:** 

Damage simulation with hazard maps and use them in exercises Situation awareness and required resources assessments (tangible/intangible) PPP-based cross-banks recovery with "zoning optimization"

# Aggregated data feed as one of GIS layers for DM HQ

To define required resources for recovery and to coordinate other CIs

CASE 2: Timeline-based area emergency response