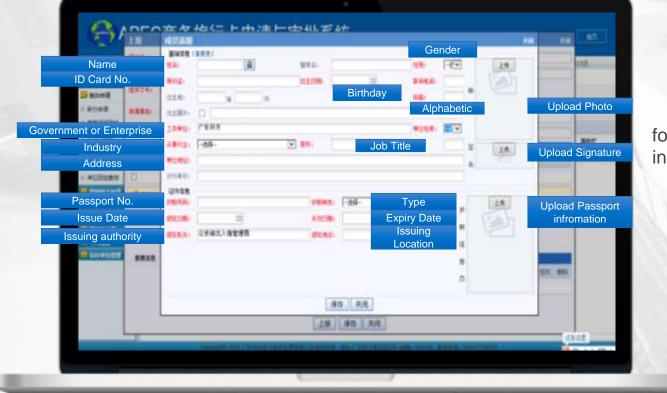

## Online Lodgement

## China ABTC Team-Online Lodgement System

| 6 | PIN 55<br>) 現在需要語 | <b>金证您的用</b> 户 | ⊃ PIN 码: |    | PIN code |
|---|-------------------|----------------|----------|----|----------|
|   | ●<br>月户PIN码:「     |                | *        |    | 1        |
|   | 1                 | 使用软钢           |          |    |          |
|   | 修改PIN             |                | 요랐       | 取消 | 1        |