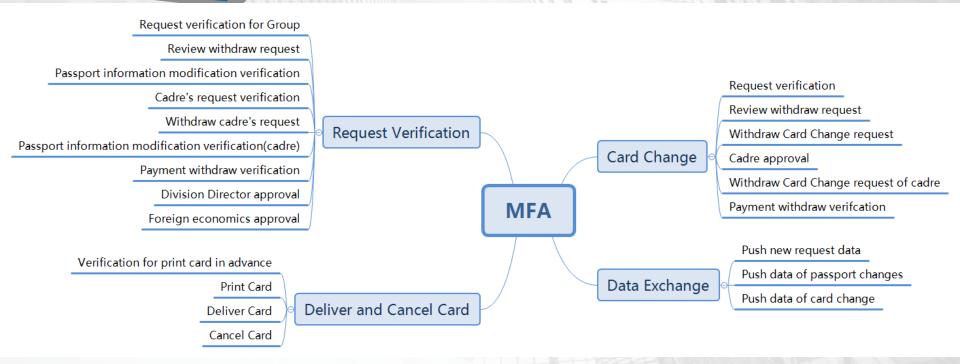

ng in APEC organizations & personnel in large state-owned enterprises under central management
·Personnel of local state-owned enterprises
·Personnel of private enterprises & Chinese (mainland) personnel in foreign-funded ventures



## Online Lodgement

## China ABTC Team-Online Lodgement System

| 6 | PIN 55<br>) 現在需要語 | <b>金证您的用</b> 户 | ⊃ PIN 码: |    | PIN code |
|---|-------------------|----------------|----------|----|----------|
|   | ●<br>月户PIN码:「     |                | *        |    | 1        |
|   | 1                 | 使用软钢           |          |    |          |
|   | 修改PIN             |                | 요랐       | 取消 | 1        |

System login requires HTTPS and USB-KEY validation. Each KEY is bind with user account for enhancing security.



formally launched in January, 2014





## **Future Development**

#### data interface to the ABTC system

### direct access to the applicants

Ministry of Foreign Affairs of the People's Republic of China

\*\*\*



# Experience Sharing

#### Experience Sharing

## China ABTC Team-Online Lodgement System

### ➢Robust management by Ministry of Foreign Affairs

3

Strict review of ABTC application and supervision of ABTC usage

Step-by-step expansion of ABTC application qualification

#### Experience Sharing

China ABTC Team-Online Lodgement System

Innovation in home application processing – online lodgement system

5

➢Sound coordination and cooperation within BMG

Ministry of Foreign Affairs of the People's Republic of China

4

China ABTC Team-Online Lodgement System

# Thank you!

Ministry of Foreign Affairs of the Peopl