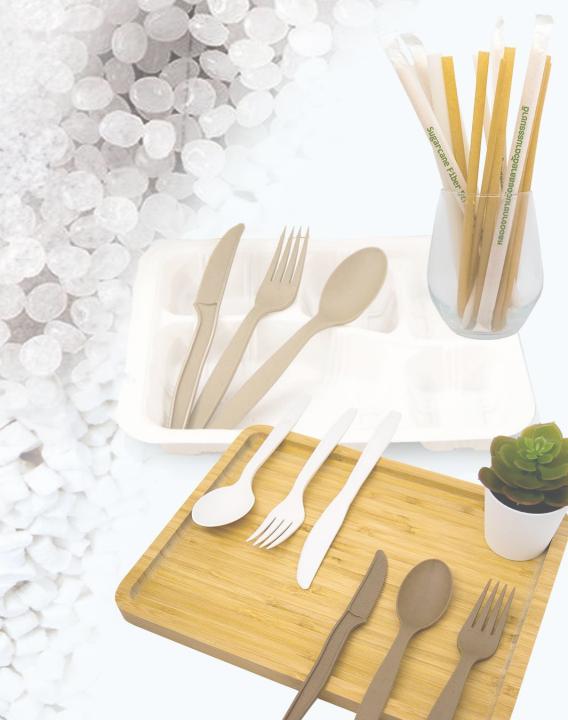

**Remark** : 2020 MP Carbon Emission Scope 1, 2, 3 = 860,000 ton  $CO_2e$ 

(SBTi: Net Zero - Reduce GHG Emission 75%)

2040

2050

(SBTi: Net Zero - Reduce GHG Emission 100%)

Mitr Phol Group is aware of environmental and sustainability development by encouraging the production of biodegradable packaging made from tapioca starch components.