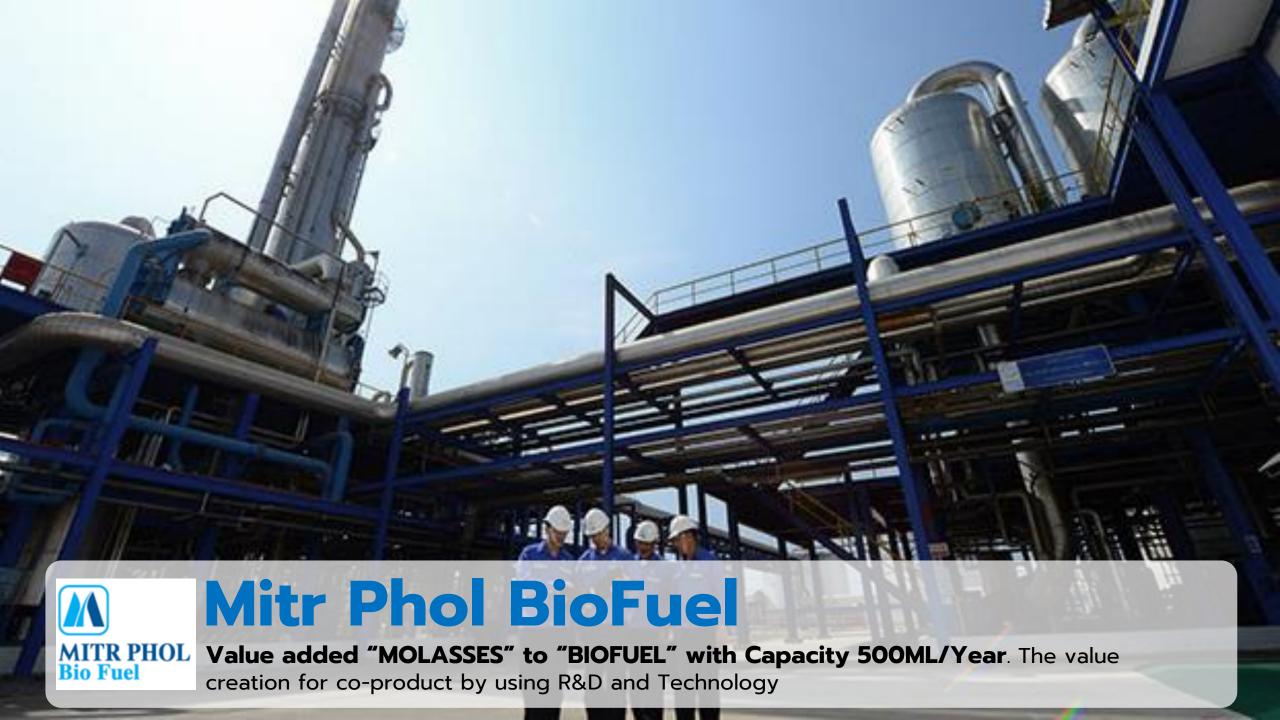

# Mitr Phol Bio-Power Value added "BAGASSE" to "BIOMASS POWER". The clean energy: carbon emission reduction.