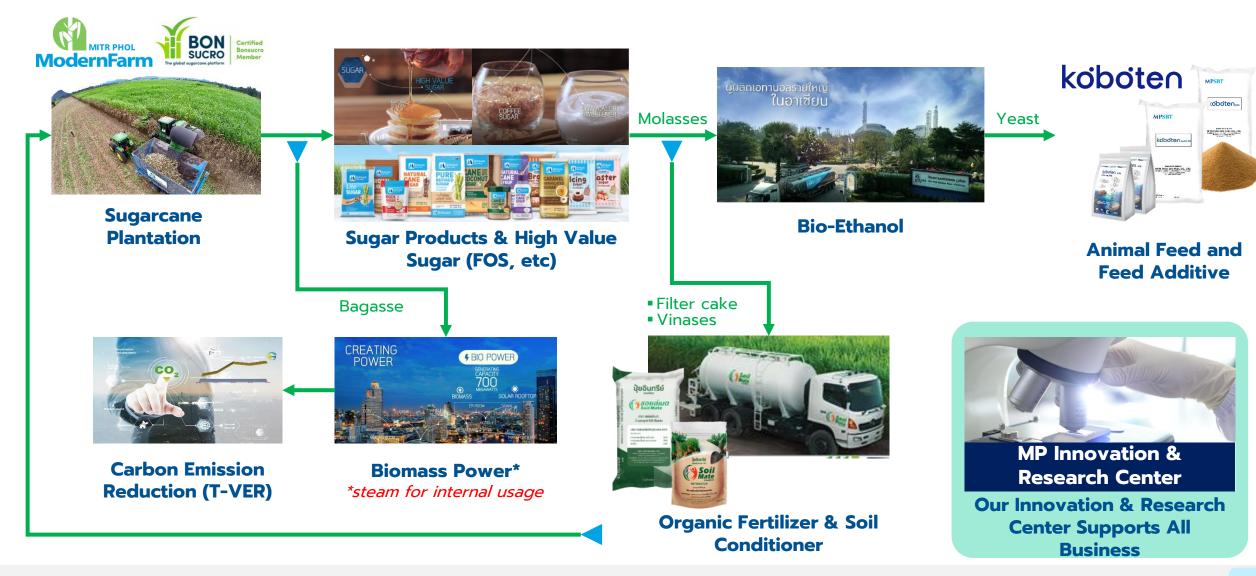

## Mitr Phol "From Waste to Value" Model

## Mitr Phol Modern Farm

ModernFarm 'BONSUCRO': The Sustainability Certification

MITR PHOL Sugar Mitr Phol Sugar

MITR PHOL From "SUGARCANE" to primary product to "SUGAR AND HIGH VALUE ADDED SUGAR"

# Mitr Phol Bio-Power Value added "BAGASSE" to "BIOMASS POWER". The clean energy: carbon emission reduction.

## Be a leader in Thailand Carbon Emission Reduction

by **T**hailand **V**oluntary **E**mission **R**eduction (T-VER; TGO)

## Productivity Plus Value added "VINASES & FILTER PASTE" to "ORGANIC FERTILIZER". We are also one

Value added "VINASES & FILTER PASTE" to "ORGANIC FERTILIZER". We are also one of manufacturers for scientific fertilizer with high technology.