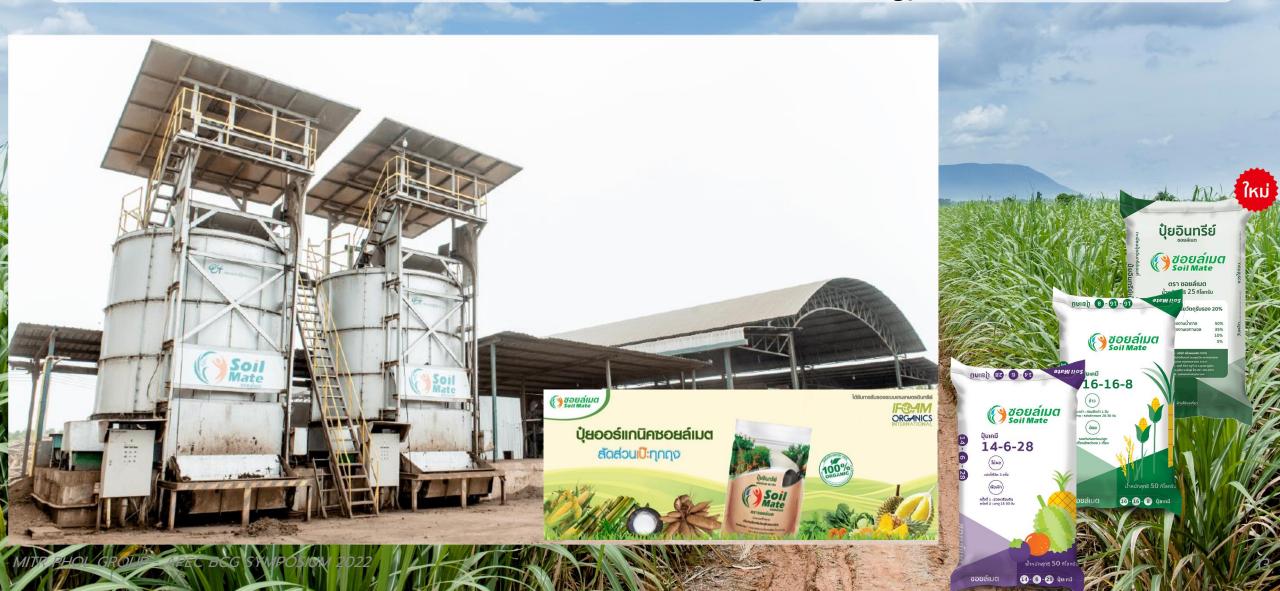

## Productivity Plus Value added "VINASES & FILTER PASTE" to "ORGANIC FERTILIZER". We are also one

Value added "VINASES & FILTER PASTE" to "ORGANIC FERTILIZER". We are also one of manufacturers for scientific fertilizer with high technology.