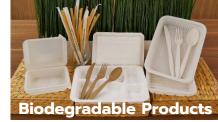

**Remark** : 2020 MP Carbon Emission Scope 1, 2, 3 = 860,000 ton  $CO_2e$ 

(SBTi: Net Zero - Reduce GHG Emission 75%)

2040

2050

(SBTi: Net Zero - Reduce GHG Emission 100%)

Mitr Phol Group is aware of environmental and sustainability development by encouraging the production of biodegradable packaging made from tapioca starch components.