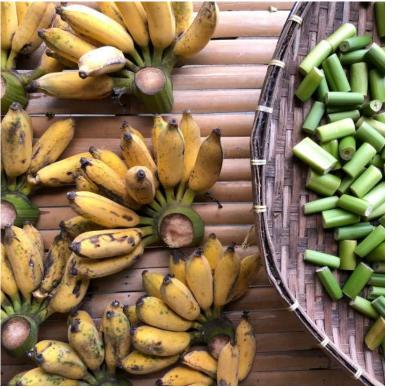

# Upstream

Organic fruits, vegetables and herbs from local farmers

Our 15-acre farm is certified to international organic standards (IFOAM, EU and Canada). It provides us with organic herbs, vegetables, and fruits for our restaurants and Patom organic products. Experience our workshops where you can learn