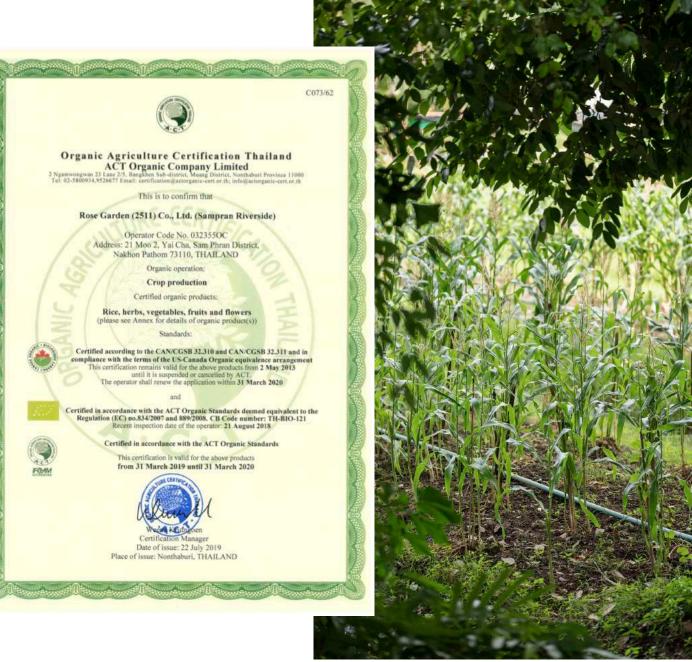

### **Certified Organic Certificate**

Patom Organic Farm has continued to maintain 3 international organic standards since 2012

## PATOM ORGANIC **FARM**

ฟาร์มเกษตรอินทรีย์ 30 ไร่ของปฐม ได้รับการรับรองมาตรฐาน เกษตรอินทรีย์สากล IFOAM EU และ CANADA ปฐมออร์แกนิกฟาร์มปลูกสมุนไพร ผัก และผลไม้อินทรีย์ ส่งตรงให้กับห้องอาหารของโรงแรม และส่งเป็นวัตถุดิบในการ ผลิตสินค้าที่ปฐมออร์แกนิกวิลเลจ คุณจะได้สัมผัสธรรมชาติ เรียนรู้ และเปิดประสบการณ์ใหม่ๆจาก การลงมือทำกิจกรรมเกษตรอินทรีย์และกิจกรรมอื่นๆ ตามฤดูกาล

Our 15-acre farm is certified to international organic standards (IFOAM, EU and Canada). It provides us with organic herbs, vegetables, and fruits for our restaurants and Patom organic products. Experience our workshops where you can learn