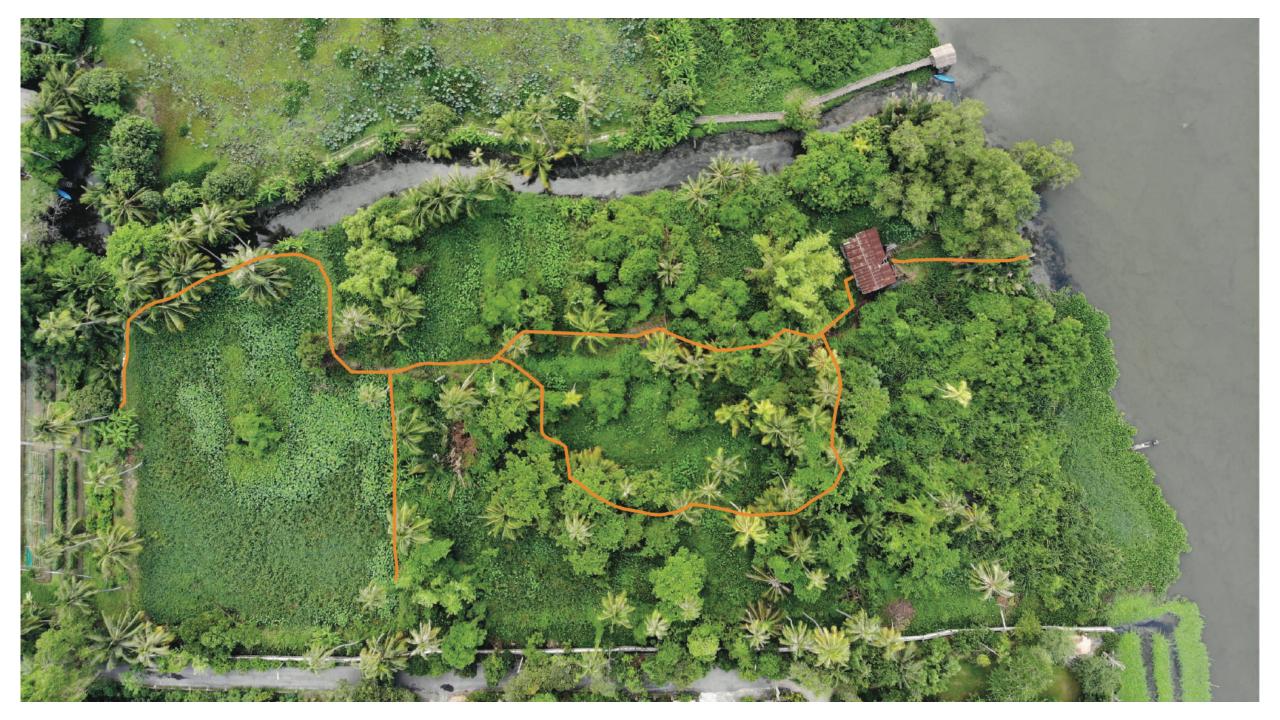

## PATOM ORGANIC **FARM**

ฟาร์มเกษตรอินทรีย์ 30 ไร่ของปฐม ได้รับการรับรองมาตรฐาน เกษตรอินทรีย์สากล IFOAM EU และ CANADA ปฐมออร์แกนิกฟาร์มปลูกสมุนไพร ผัก และผลไม้อินทรีย์ ส่งตรงให้กับห้องอาหารของโรงแรม และส่งเป็นวัตถุดิบในการ ผลิตสินค้าที่ปฐมออร์แกนิกวิลเลจ คุณจะได้สัมผัสธรรมชาติ เรียนรู้ และเปิดประสบการณ์ใหม่ๆจาก การลงมือทำกิจกรรมเกษตรอินทรีย์และกิจกรรมอื่นๆ ตามฤดูกาล

Our 15-acre farm is certified to international organic standards (IFOAM, EU and Canada). It provides us with organic herbs, vegetables, and fruits for our restaurants and Patom organic products. Experience our workshops where you can learn

different aspects of organic farming. Step safely out of your comfort zone and open your senses to connect to nature.

9

1. Docks ท่าเรือ 2. Lampu Tree ด้นลำพู 3. Docks\*\* ศาลาประชาสัมพันธ์ 4. Nature Walk เส้นทางเดินธรรมชาติ 5. Resting Sala ศาลาพักผ่อน 6. Vegetable plots แปลงผัก 7. Organic Farming Workshops กิจกรรมเกษตรอินทรีย์ 8. Wooden Deck ระเบียงไม้

 Patom Organic Cafe ปฐมออร์แกนิกคาเฟ
 Lotus Pond / Water filtration ปอบัวกรองน้ำ
 Changing Room ห้องเปลี่ยนเสื้อเห้า
 Mudslide ปอโคลน
 Rice Fields นาข้าว
 Chicken & Duck Pen เล้าเป็ด เล้าไก่
 Fruit Orchard แปลงผลไม้